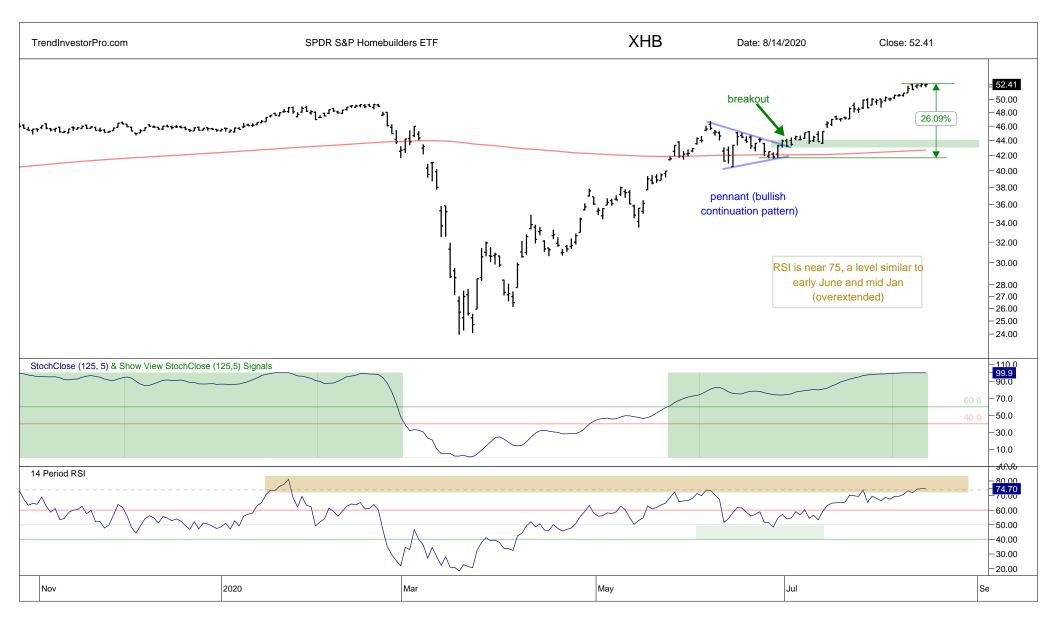

## Contents

| XLY  | 1  | IGV  | 28 | XES  | 55 |
|------|----|------|----|------|----|
| XLB  | 2  | FDN  | 29 | XOP  | 56 |
| BOTZ | 3  | SKYY | 30 | AMLP | 57 |
| SOXX | 4  | MDY  | 31 | XLE  | 58 |
| ITB  | 5  | IWM  | 32 | MJ   | 59 |
| XHB  | 6  | IJR  | 33 | DXY  | 60 |
| XRT  | 7  | USMV | 34 |      |    |
| TAN  | 8  | XLI  | 35 |      |    |
| QQQ  | 9  | XME  | 36 |      |    |
| XLK  | 10 | VIG  | 37 |      |    |
| XLC  | 11 | PFF  | 38 |      |    |
| HACK | 12 | EFA  | 39 |      |    |
| FINX | 13 | IEMG | 40 |      |    |
| IPAY | 14 | HYG  | 41 |      |    |
| REMX | 15 | RSP  | 42 |      |    |
| SPY  | 16 | IBB  | 43 |      |    |
| XLP  | 17 | XBI  | 44 |      |    |
| IHF  | 18 | XLU  | 45 |      |    |
| GDX  | 19 | XLRE | 46 |      |    |
| GLD  | 20 | IYR  | 47 |      |    |
| SLV  | 21 | FCG  | 48 |      |    |
| AGG  | 22 | XLF  | 49 |      |    |
| LQD  | 23 | KIE  | 50 |      |    |
| TLT  | 24 | XAR  | 51 |      |    |
| MTUM | 25 | KBE  | 52 |      |    |
| XLV  | 26 | KRE  | 53 |      |    |
| IHI  | 27 | REM  | 54 |      |    |
|      |    |      |    |      |    |