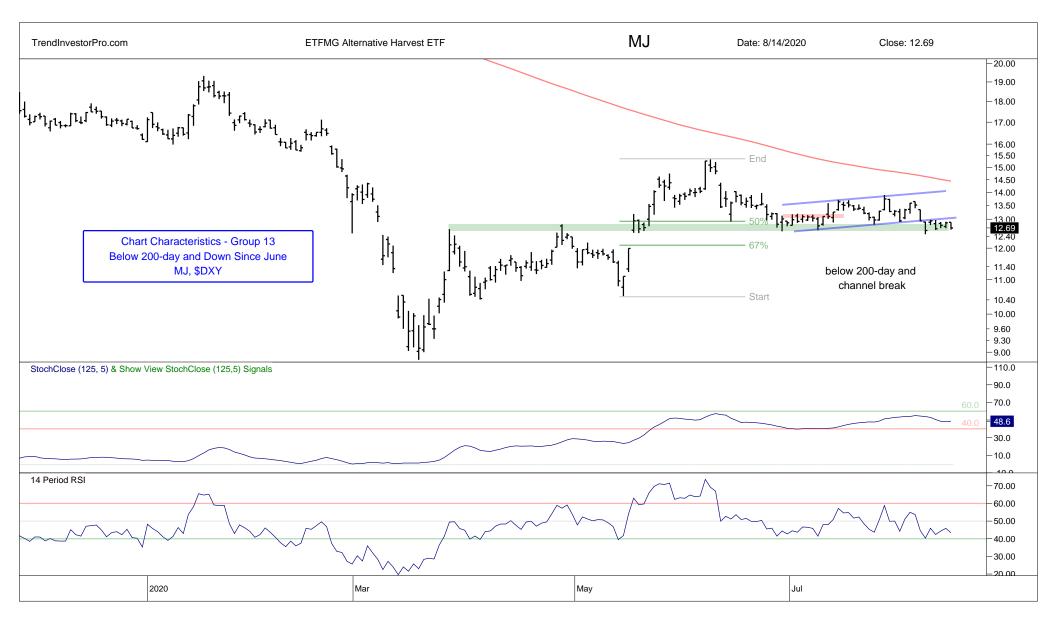

## Contents

| XLY  | 1  | IGV  | 28 | XES  | 55 |
|------|----|------|----|------|----|
| XLB  | 2  | FDN  | 29 | XOP  | 56 |
| BOTZ | 3  | SKYY | 30 | AMLP | 57 |
| SOXX | 4  | MDY  | 31 | XLE  | 58 |
| ITB  | 5  | IWM  | 32 | MJ   | 59 |
| XHB  | 6  | IJR  | 33 | DXY  | 60 |
| XRT  | 7  | USMV | 34 |      |    |
| TAN  | 8  | XLI  | 35 |      |    |
| QQQ  | 9  | XME  | 36 |      |    |
| XLK  | 10 | VIG  | 37 |      |    |
| XLC  | 11 | PFF  | 38 |      |    |
| HACK | 12 | EFA  | 39 |      |    |
| FINX | 13 | IEMG | 40 |      |    |
| IPAY | 14 | HYG  | 41 |      |    |
| REMX | 15 | RSP  | 42 |      |    |
| SPY  | 16 | IBB  | 43 |      |    |
| XLP  | 17 | XBI  | 44 |      |    |
| IHF  | 18 | XLU  | 45 |      |    |
| GDX  | 19 | XLRE | 46 |      |    |
| GLD  | 20 | IYR  | 47 |      |    |
| SLV  | 21 | FCG  | 48 |      |    |
| AGG  | 22 | XLF  | 49 |      |    |
| LQD  | 23 | KIE  | 50 |      |    |
| TLT  | 24 | XAR  | 51 |      |    |
| MTUM | 25 | KBE  | 52 |      |    |
| XLV  | 26 | KRE  | 53 |      |    |
| IHI  | 27 | REM  | 54 |      |    |
|      |    |      |    |      |    |