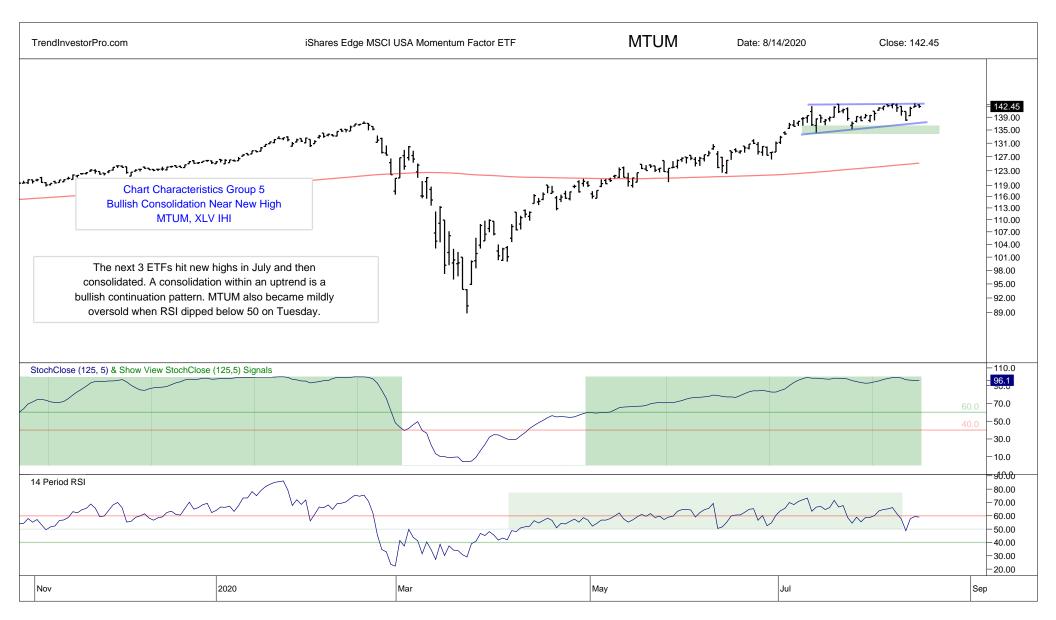

## TrendInvestorPro.com Weekend ChartBook

Saturday, 15 August 2020

Arthur Hill, CMT