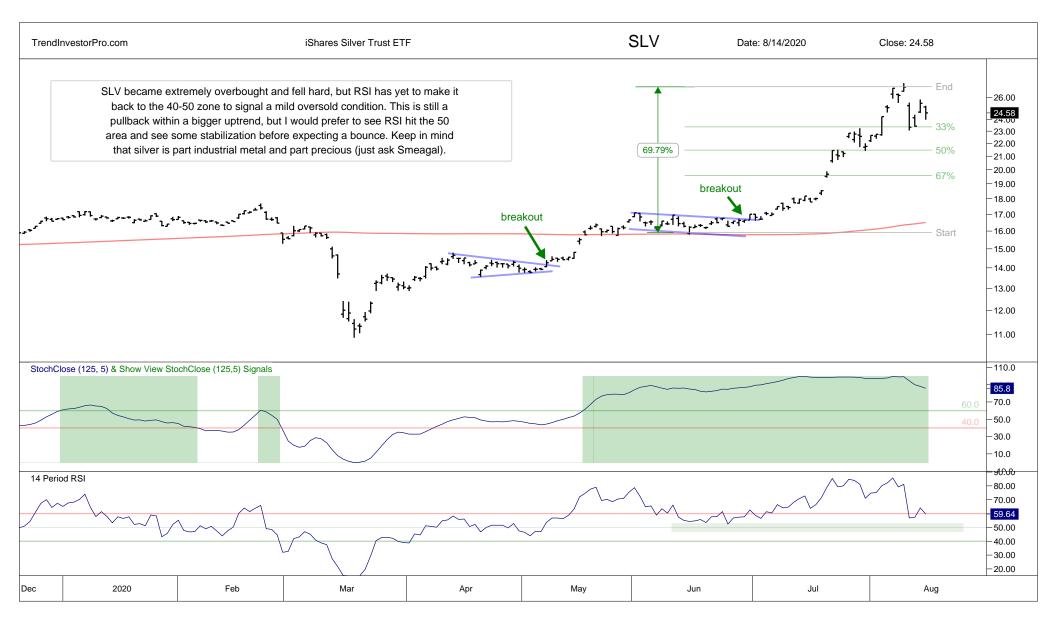

QQQ  | 9  | XME  | 36 |      |    |
| XLK  | 10 | VIG  | 37 |      |    |
| XLC  | 11 | PFF  | 38 |      |    |
| HACK | 12 | EFA  | 39 |      |    |
| FINX | 13 | IEMG | 40 |      |    |
| IPAY | 14 | HYG  | 41 |      |    |
| REMX | 15 | RSP  | 42 |      |    |
| SPY  | 16 | IBB  | 43 |      |    |
| XLP  | 17 | XBI  | 44 |      |    |
| IHF  | 18 | XLU  | 45 |      |    |
| GDX  | 19 | XLRE | 46 |      |    |
| GLD  | 20 | IYR  | 47 |      |    |
| SLV  | 21 | FCG  | 48 |      |    |
| AGG  | 22 | XLF  | 49 |      |    |
| LQD  | 23 | KIE  | 50 |      |    |
| TLT  | 24 | XAR  | 51 |      |    |
| MTUM | 25 | KBE  | 52 |      |    |
| XLV  | 26 | KRE  | 53 |      |    |
| IHI  | 27 | REM  | 54 |      |    |
|      |    |      |    |      |    |