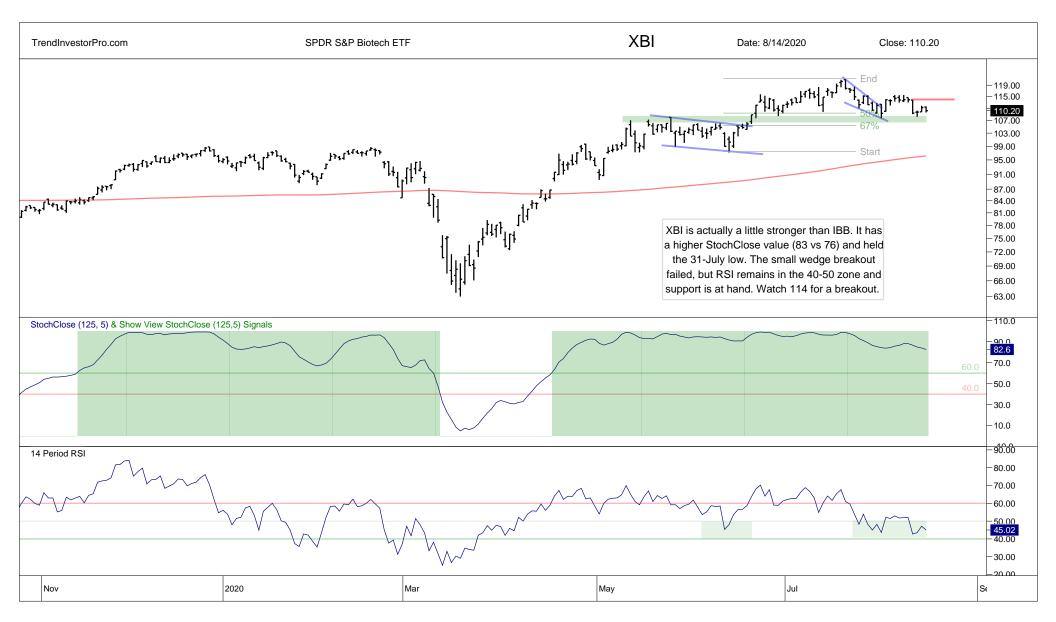

## TrendInvestorPro.com Weekend ChartBook

Saturday, 15 August 2020

Arthur Hill, CMT