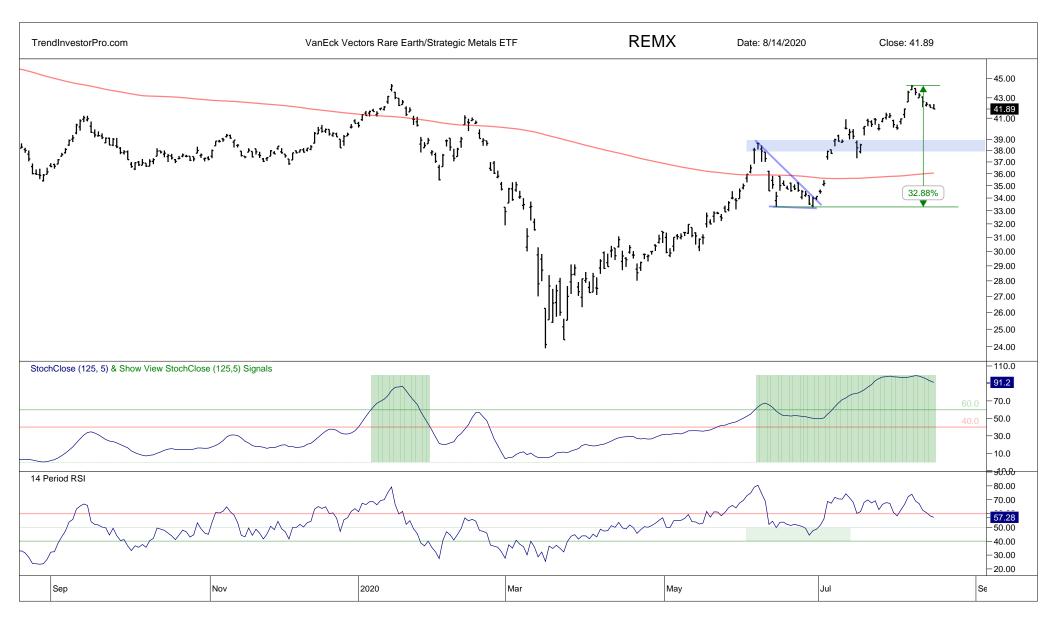

## Contents

| XLY  | 1  | IGV  | 28 | XES  | 55 |
|------|----|------|----|------|----|
| XLB  | 2  | FDN  | 29 | XOP  | 56 |
| BOTZ | 3  | SKYY | 30 | AMLP | 57 |
| SOXX | 4  | MDY  | 31 | XLE  | 58 |
| ITB  | 5  | IWM  | 32 | MJ   | 59 |
| XHB  | 6  | IJR  | 33 | DXY  | 60 |
| XRT  | 7  | USMV | 34 |      |    |
| TAN  | 8  | XLI  | 35 |      |    |
| QQQ  | 9  | XME  | 36 |      |    |
| XLK  | 10 | VIG  | 37 |      |    |
| XLC  | 11 | PFF  | 38 |      |    |
| HACK | 12 | EFA  | 39 |      |    |
| FINX | 13 | IEMG | 40 |      |    |
| IPAY | 14 | HYG  | 41 |      |    |
| REMX | 15 | RSP  | 42 |      |    |
| SPY  | 16 | IBB  | 43 |      |    |
| XLP  | 17 | XBI  | 44 |      |    |
| IHF  | 18 | XLU  | 45 |      |    |
| GDX  | 19 | XLRE | 46 |      |    |
| GLD  | 20 | IYR  | 47 |      |    |
| SLV  | 21 | FCG  | 48 |      |    |
| AGG  | 22 | XLF  | 49 |      |    |
| LQD  | 23 | KIE  | 50 |      |    |
| TLT  | 24 | XAR  | 51 |      |    |
| MTUM | 25 | KBE  | 52 |      |    |
| XLV  | 26 | KRE  | 53 |      |    |
| IHI  | 27 | REM  | 54 |      |    |
|      |    |      |    |      |    |