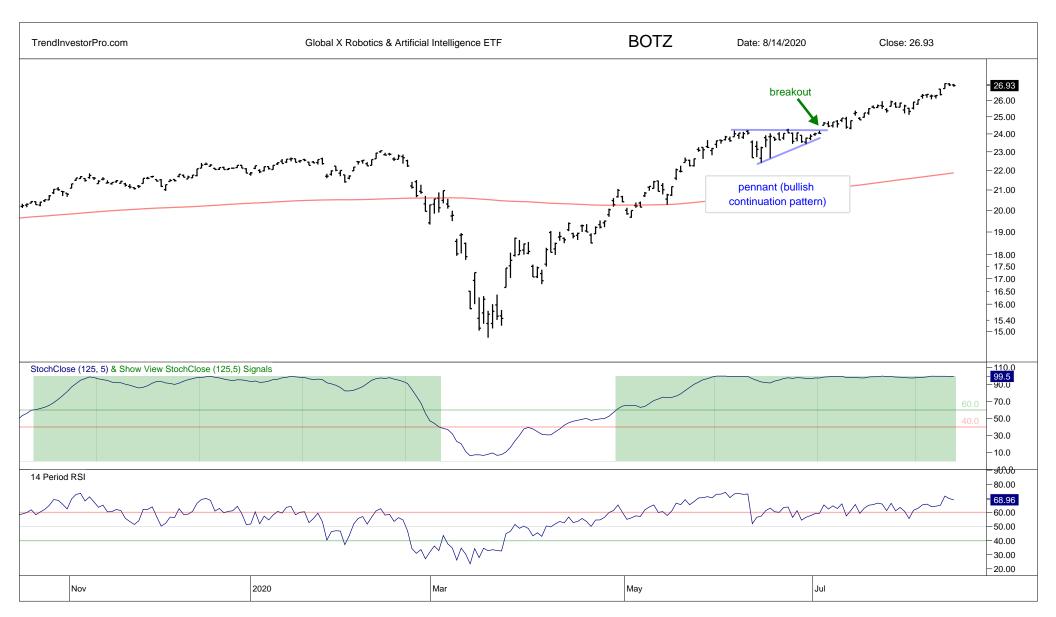

## TrendInvestorPro.com Weekend ChartBook

Saturday, 15 August 2020

Arthur Hill, CMT