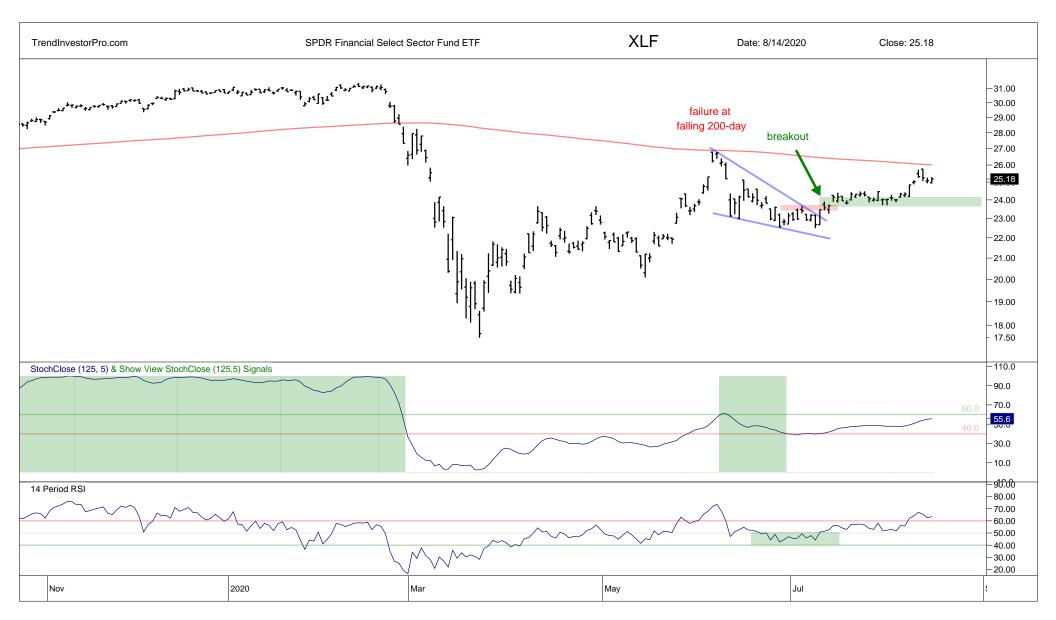

## Contents

| XLY  | 1  | IGV  | 28 | XES  | 55 |
|------|----|------|----|------|----|
| XLB  | 2  | FDN  | 29 | XOP  | 56 |
| BOTZ | 3  | SKYY | 30 | AMLP | 57 |
| SOXX | 4  | MDY  | 31 | XLE  | 58 |
| ITB  | 5  | IWM  | 32 | MJ   | 59 |
| XHB  | 6  | IJR  | 33 | DXY  | 60 |
| XRT  | 7  | USMV | 34 |      |    |
| TAN  | 8  | XLI  | 35 |      |    |
| QQQ  | 9  | XME  | 36 |      |    |
| XLK  | 10 | VIG  | 37 |      |    |
| XLC  | 11 | PFF  | 38 |      |    |
| HACK | 12 | EFA  | 39 |      |    |
| FINX | 13 | IEMG | 40 |      |    |
| IPAY | 14 | HYG  | 41 |      |    |
| REMX | 15 | RSP  | 42 |      |    |
| SPY  | 16 | IBB  | 43 |      |    |
| XLP  | 17 | XBI  | 44 |      |    |
| IHF  | 18 | XLU  | 45 |      |    |
| GDX  | 19 | XLRE | 46 |      |    |
| GLD  | 20 | IYR  | 47 |      |    |
| SLV  | 21 | FCG  | 48 |      |    |
| AGG  | 22 | XLF  | 49 |      |    |
| LQD  | 23 | KIE  | 50 |      |    |
| TLT  | 24 | XAR  | 51 |      |    |
| MTUM | 25 | KBE  | 52 |      |    |
| XLV  | 26 | KRE  | 53 |      |    |
| IHI  | 27 | REM  | 54 |      |    |
|      |    |      |    |      |    |