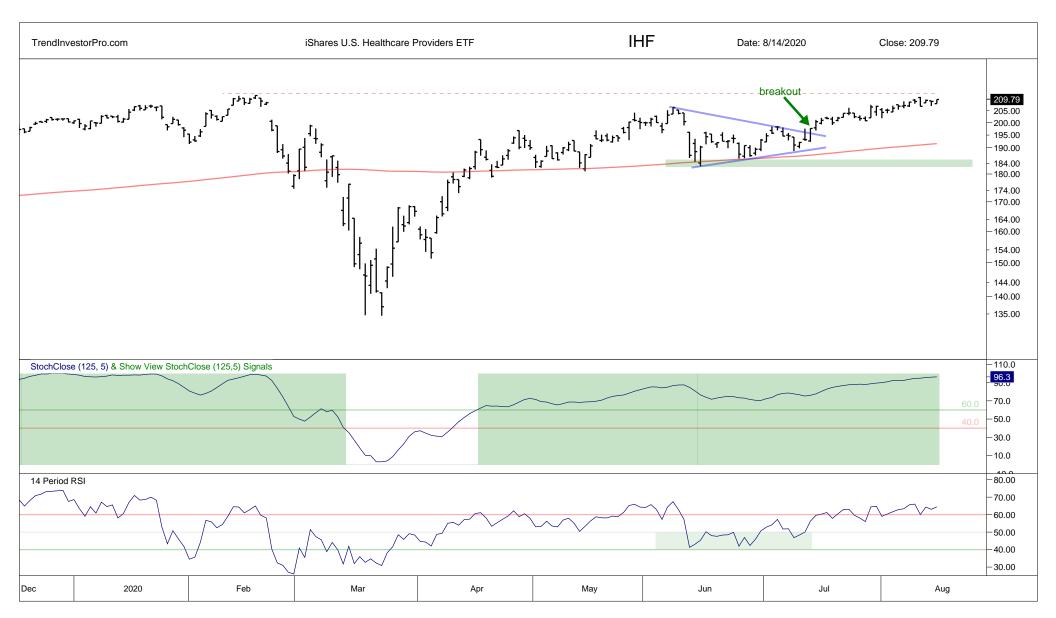

## TrendInvestorPro.com Weekend ChartBook

Saturday, 15 August 2020

Arthur Hill, CMT