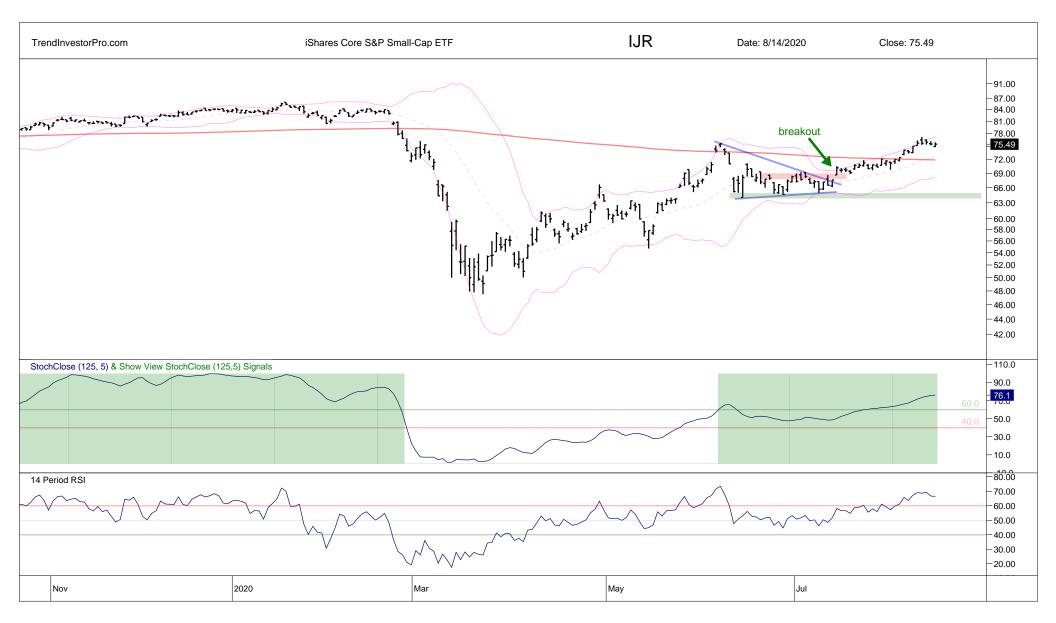

## Contents

| XLY  | 1  | IGV  | 28 | XES  | 55 |
|------|----|------|----|------|----|
| XLB  | 2  | FDN  | 29 | XOP  | 56 |
| BOTZ | 3  | SKYY | 30 | AMLP | 57 |
| SOXX | 4  | MDY  | 31 | XLE  | 58 |
| ITB  | 5  | IWM  | 32 | MJ   | 59 |
| XHB  | 6  | IJR  | 33 | DXY  | 60 |
| XRT  | 7  | USMV | 34 |      |    |
| TAN  | 8  | XLI  | 35 |      |    |
| QQQ  | 9  | XME  | 36 |      |    |
| XLK  | 10 | VIG  | 37 |      |    |
| XLC  | 11 | PFF  | 38 |      |    |
| HACK | 12 | EFA  | 39 |      |    |
| FINX | 13 | IEMG | 40 |      |    |
| IPAY | 14 | HYG  | 41 |      |    |
| REMX | 15 | RSP  | 42 |      |    |
| SPY  | 16 | IBB  | 43 |      |    |
| XLP  | 17 | XBI  | 44 |      |    |
| IHF  | 18 | XLU  | 45 |      |    |
| GDX  | 19 | XLRE | 46 |      |    |
| GLD  | 20 | IYR  | 47 |      |    |
| SLV  | 21 | FCG  | 48 |      |    |
| AGG  | 22 | XLF  | 49 |      |    |
| LQD  | 23 | KIE  | 50 |      |    |
| TLT  | 24 | XAR  | 51 |      |    |
| MTUM | 25 | KBE  | 52 |      |    |
| XLV  | 26 | KRE  | 53 |      |    |
| IHI  | 27 | REM  | 54 |      |    |
|      |    |      |    |      |    |