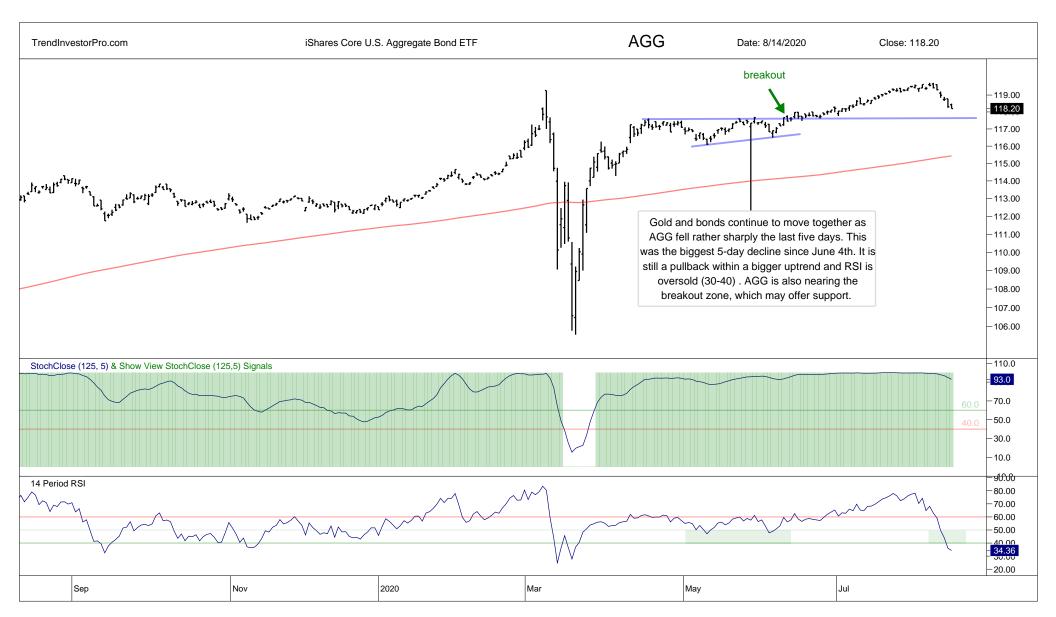

QQ  | 9  | XME  | 36 |      |    |
| XLK  | 10 | VIG  | 37 |      |    |
| XLC  | 11 | PFF  | 38 |      |    |
| HACK | 12 | EFA  | 39 |      |    |
| FINX | 13 | IEMG | 40 |      |    |
| IPAY | 14 | HYG  | 41 |      |    |
| REMX | 15 | RSP  | 42 |      |    |
| SPY  | 16 | IBB  | 43 |      |    |
| XLP  | 17 | XBI  | 44 |      |    |
| IHF  | 18 | XLU  | 45 |      |    |
| GDX  | 19 | XLRE | 46 |      |    |
| GLD  | 20 | IYR  | 47 |      |    |
| SLV  | 21 | FCG  | 48 |      |    |
| AGG  | 22 | XLF  | 49 |      |    |
| LQD  | 23 | KIE  | 50 |      |    |
| TLT  | 24 | XAR  | 51 |      |    |
| MTUM | 25 | KBE  | 52 |      |    |
| XLV  | 26 | KRE  | 53 |      |    |
| IHI  | 27 | REM  | 54 |      |    |
|      |    |      |    |      |    |