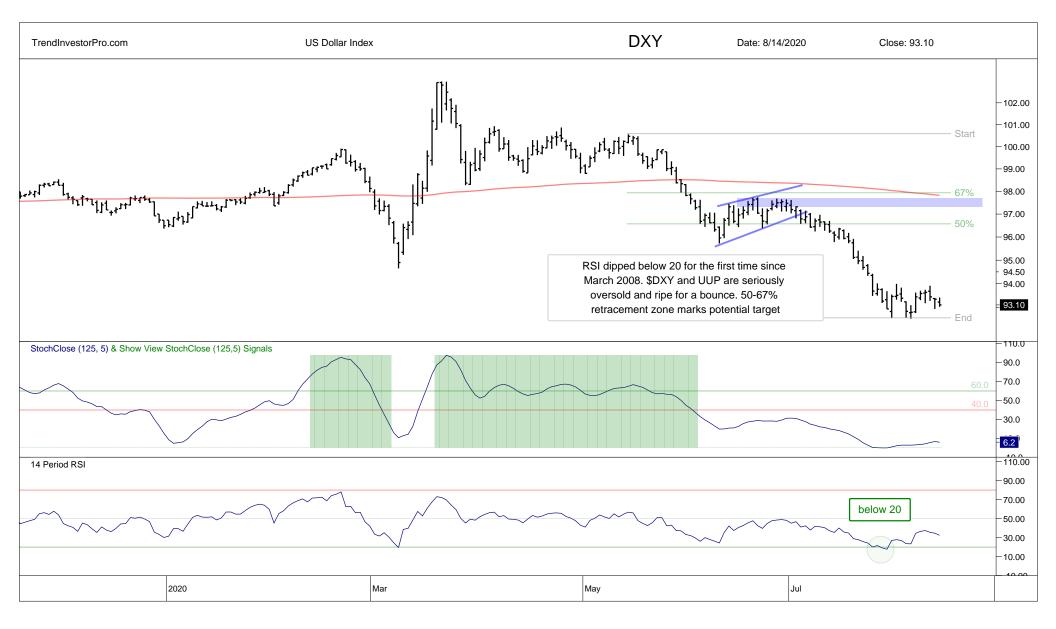

## Contents

| XLY  | 1  | IGV  | 28 | XES  | 55 |
|------|----|------|----|------|----|
| XLB  | 2  | FDN  | 29 | XOP  | 56 |
| BOTZ | 3  | SKYY | 30 | AMLP | 57 |
| SOXX | 4  | MDY  | 31 | XLE  | 58 |
| ITB  | 5  | IWM  | 32 | MJ   | 59 |
| XHB  | 6  | IJR  | 33 | DXY  | 60 |
| XRT  | 7  | USMV | 34 |      |    |
| TAN  | 8  | XLI  | 35 |      |    |
| QQQ  | 9  | XME  | 36 |      |    |
| XLK  | 10 | VIG  | 37 |      |    |
| XLC  | 11 | PFF  | 38 |      |    |
| HACK | 12 | EFA  | 39 |      |    |
| FINX | 13 | IEMG | 40 |      |    |
| IPAY | 14 | HYG  | 41 |      |    |
| REMX | 15 | RSP  | 42 |      |    |
| SPY  | 16 | IBB  | 43 |      |    |
| XLP  | 17 | XBI  | 44 |      |    |
| IHF  | 18 | XLU  | 45 |      |    |
| GDX  | 19 | XLRE | 46 |      |    |
| GLD  | 20 | IYR  | 47 |      |    |
| SLV  | 21 | FCG  | 48 |      |    |
| AGG  | 22 | XLF  | 49 |      |    |
| LQD  | 23 | KIE  | 50 |      |    |
| TLT  | 24 | XAR  | 51 |      |    |
| MTUM | 25 | KBE  | 52 |      |    |
| XLV  | 26 | KRE  | 53 |      |    |
| IHI  | 27 | REM  | 54 |      |    |
|      |    |      |    |      |    |