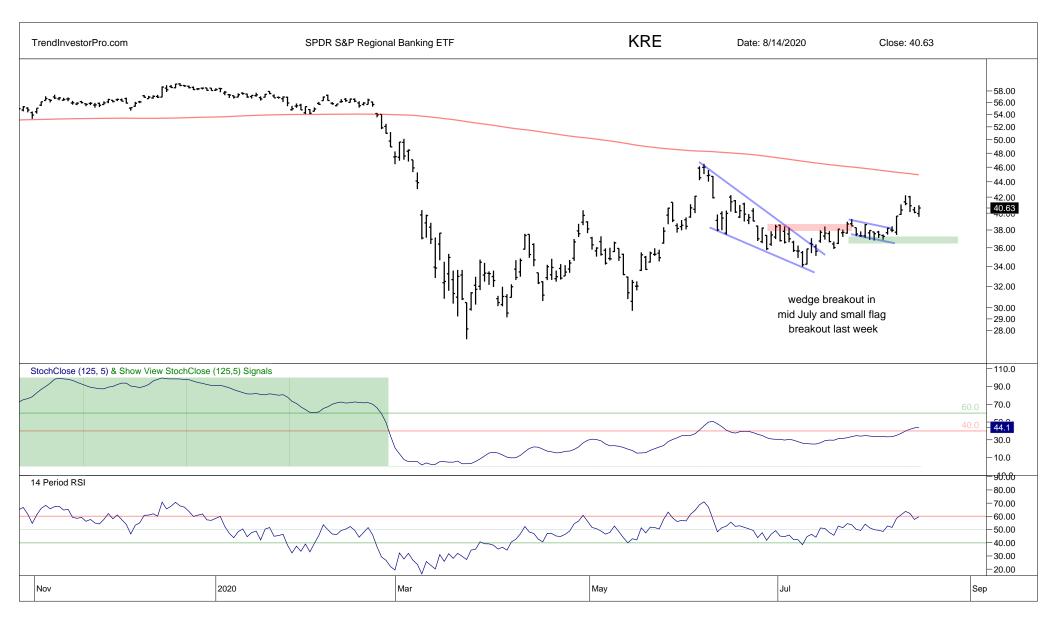

## Contents

| XLY  | 1  | IGV  | 28 | XES  | 55 |
|------|----|------|----|------|----|
| XLB  | 2  | FDN  | 29 | XOP  | 56 |
| BOTZ | 3  | SKYY | 30 | AMLP | 57 |
| SOXX | 4  | MDY  | 31 | XLE  | 58 |
| ITB  | 5  | IWM  | 32 | MJ   | 59 |
| XHB  | 6  | IJR  | 33 | DXY  | 60 |
| XRT  | 7  | USMV | 34 |      |    |
| TAN  | 8  | XLI  | 35 |      |    |
| QQQ  | 9  | XME  | 36 |      |    |
| XLK  | 10 | VIG  | 37 |      |    |
| XLC  | 11 | PFF  | 38 |      |    |
| HACK | 12 | EFA  | 39 |      |    |
| FINX | 13 | IEMG | 40 |      |    |
| IPAY | 14 | HYG  | 41 |      |    |
| REMX | 15 | RSP  | 42 |      |    |
| SPY  | 16 | IBB  | 43 |      |    |
| XLP  | 17 | XBI  | 44 |      |    |
| IHF  | 18 | XLU  | 45 |      |    |
| GDX  | 19 | XLRE | 46 |      |    |
| GLD  | 20 | IYR  | 47 |      |    |
| SLV  | 21 | FCG  | 48 |      |    |
| AGG  | 22 | XLF  | 49 |      |    |
| LQD  | 23 | KIE  | 50 |      |    |
| TLT  | 24 | XAR  | 51 |      |    |
| MTUM | 25 | KBE  | 52 |      |    |
| XLV  | 26 | KRE  | 53 |      |    |
| IHI  | 27 | REM  | 54 |      |    |
|      |    |      |    |      |    |