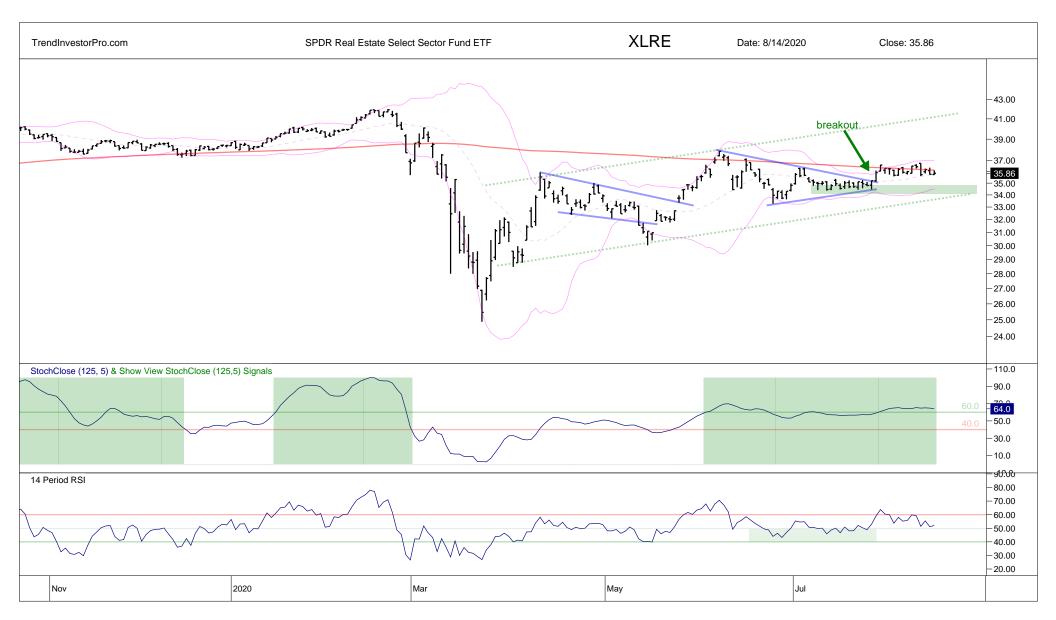

VIG  | 37 |      |    |
| XLC  | 11 | PFF  | 38 |      |    |
| HACK | 12 | EFA  | 39 |      |    |
| FINX | 13 | IEMG | 40 |      |    |
| IPAY | 14 | HYG  | 41 |      |    |
| REMX | 15 | RSP  | 42 |      |    |
| SPY  | 16 | IBB  | 43 |      |    |
| XLP  | 17 | XBI  | 44 |      |    |
| IHF  | 18 | XLU  | 45 |      |    |
| GDX  | 19 | XLRE | 46 |      |    |
| GLD  | 20 | IYR  | 47 |      |    |
| SLV  | 21 | FCG  | 48 |      |    |
| AGG  | 22 | XLF  | 49 |      |    |
| LQD  | 23 | KIE  | 50 |      |    |
| TLT  | 24 | XAR  | 51 |      |    |
| MTUM | 25 | KBE  | 52 |      |    |
| XLV  | 26 | KRE  | 53 |      |    |
| IHI  | 27 | REM  | 54 |      |    |
|      |    |      |    |      |    |