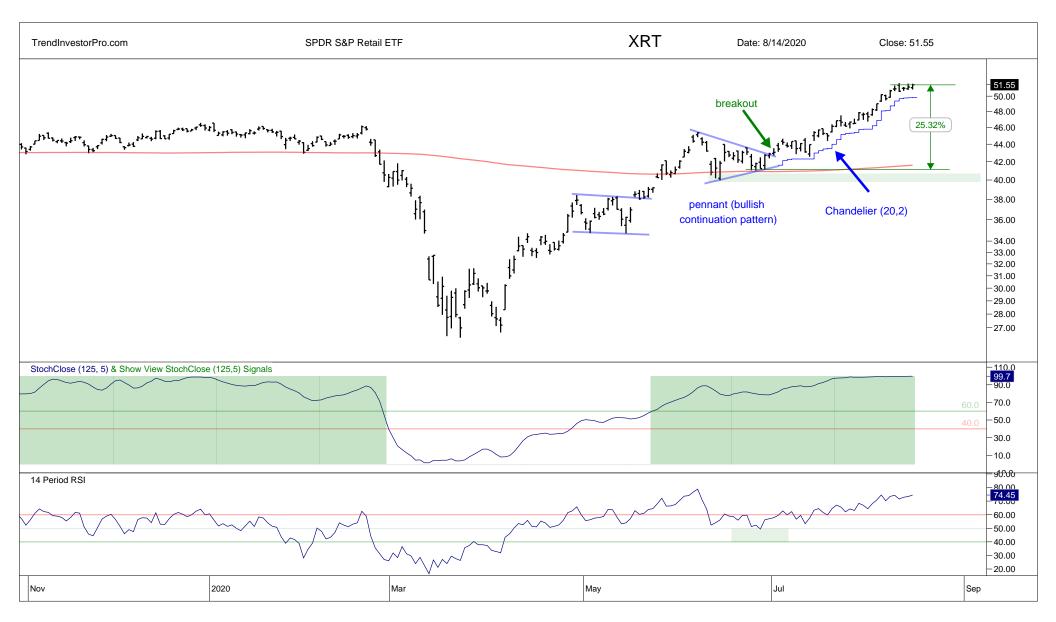

## Contents

| XLY  | 1  | IGV  | 28 | XES  | 55 |
|------|----|------|----|------|----|
| XLB  | 2  | FDN  | 29 | XOP  | 56 |
| BOTZ | 3  | SKYY | 30 | AMLP | 57 |
| SOXX | 4  | MDY  | 31 | XLE  | 58 |
| ITB  | 5  | IWM  | 32 | MJ   | 59 |
| XHB  | 6  | IJR  | 33 | DXY  | 60 |
| XRT  | 7  | USMV | 34 |      |    |
| TAN  | 8  | XLI  | 35 |      |    |
| QQQ  | 9  | XME  | 36 |      |    |
| XLK  | 10 | VIG  | 37 |      |    |
| XLC  | 11 | PFF  | 38 |      |    |
| HACK | 12 | EFA  | 39 |      |    |
| FINX | 13 | IEMG | 40 |      |    |
| IPAY | 14 | HYG  | 41 |      |    |
| REMX | 15 | RSP  | 42 |      |    |
| SPY  | 16 | IBB  | 43 |      |    |
| XLP  | 17 | XBI  | 44 |      |    |
| IHF  | 18 | XLU  | 45 |      |    |
| GDX  | 19 | XLRE | 46 |      |    |
| GLD  | 20 | IYR  | 47 |      |    |
| SLV  | 21 | FCG  | 48 |      |    |
| AGG  | 22 | XLF  | 49 |      |    |
| LQD  | 23 | KIE  | 50 |      |    |
| TLT  | 24 | XAR  | 51 |      |    |
| MTUM | 25 | KBE  | 52 |      |    |
| XLV  | 26 | KRE  | 53 |      |    |
| IHI  | 27 | REM  | 54 |      |    |
|      |    |      |    |      |    |