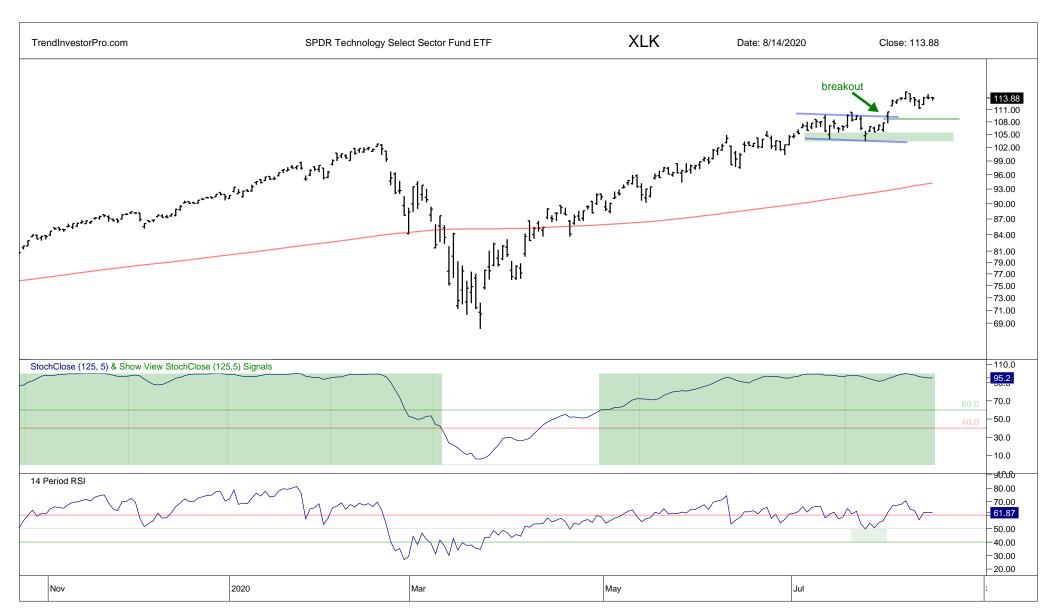

## TrendInvestorPro.com Weekend ChartBook

Saturday, 15 August 2020

Arthur Hill, CMT