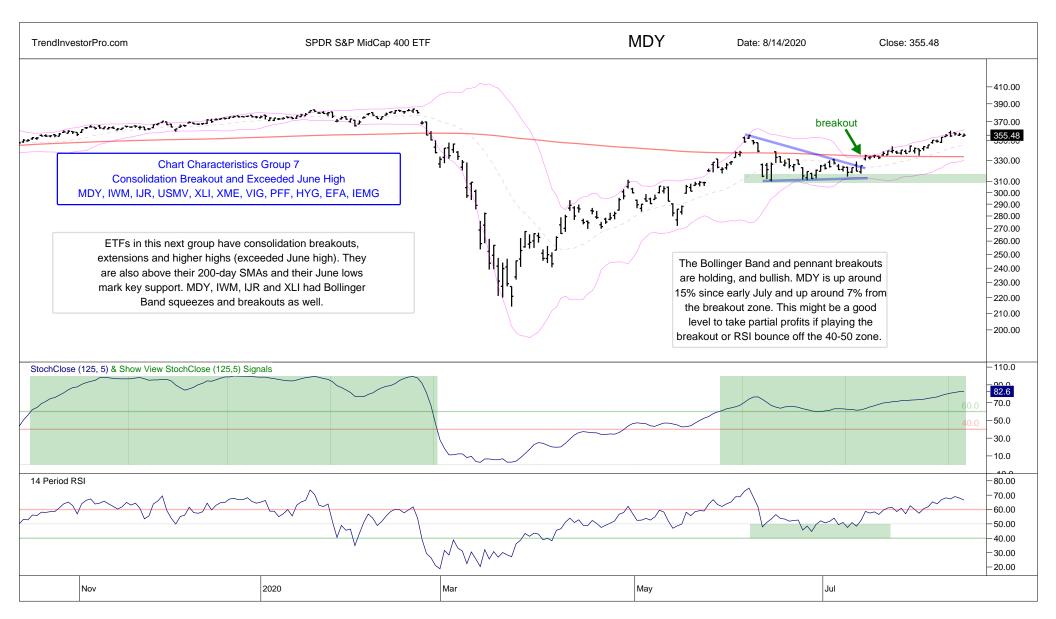

## Contents

| XLY  | 1  | IGV  | 28 | XES  | 55 |
|------|----|------|----|------|----|
| XLB  | 2  | FDN  | 29 | XOP  | 56 |
| BOTZ | 3  | SKYY | 30 | AMLP | 57 |
| SOXX | 4  | MDY  | 31 | XLE  | 58 |
| ITB  | 5  | IWM  | 32 | MJ   | 59 |
| XHB  | 6  | IJR  | 33 | DXY  | 60 |
| XRT  | 7  | USMV | 34 |      |    |
| TAN  | 8  | XLI  | 35 |      |    |
| QQQ  | 9  | XME  | 36 |      |    |
| XLK  | 10 | VIG  | 37 |      |    |
| XLC  | 11 | PFF  | 38 |      |    |
| HACK | 12 | EFA  | 39 |      |    |
| FINX | 13 | IEMG | 40 |      |    |
| IPAY | 14 | HYG  | 41 |      |    |
| REMX | 15 | RSP  | 42 |      |    |
| SPY  | 16 | IBB  | 43 |      |    |
| XLP  | 17 | XBI  | 44 |      |    |
| IHF  | 18 | XLU  | 45 |      |    |
| GDX  | 19 | XLRE | 46 |      |    |
| GLD  | 20 | IYR  | 47 |      |    |
| SLV  | 21 | FCG  | 48 |      |    |
| AGG  | 22 | XLF  | 49 |      |    |
| LQD  | 23 | KIE  | 50 |      |    |
| TLT  | 24 | XAR  | 51 |      |    |
| MTUM | 25 | KBE  | 52 |      |    |
| XLV  | 26 | KRE  | 53 |      |    |
| IHI  | 27 | REM  | 54 |      |    |
|      |    |      |    |      |    |