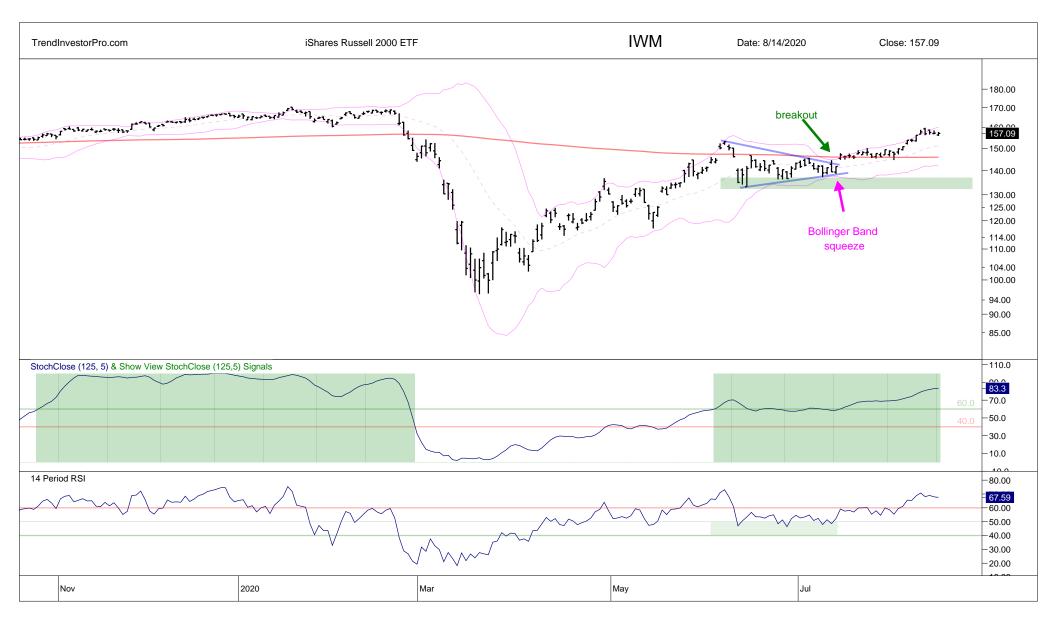

## Contents

| XLY  | 1  | IGV  | 28 | XES  | 55 |
|------|----|------|----|------|----|
| XLB  | 2  | FDN  | 29 | XOP  | 56 |
| BOTZ | 3  | SKYY | 30 | AMLP | 57 |
| SOXX | 4  | MDY  | 31 | XLE  | 58 |
| ITB  | 5  | IWM  | 32 | MJ   | 59 |
| XHB  | 6  | IJR  | 33 | DXY  | 60 |
| XRT  | 7  | USMV | 34 |      |    |
| TAN  | 8  | XLI  | 35 |      |    |
| QQQ  | 9  | XME  | 36 |      |    |
| XLK  | 10 | VIG  | 37 |      |    |
| XLC  | 11 | PFF  | 38 |      |    |
| HACK | 12 | EFA  | 39 |      |    |
| FINX | 13 | IEMG | 40 |      |    |
| IPAY | 14 | HYG  | 41 |      |    |
| REMX | 15 | RSP  | 42 |      |    |
| SPY  | 16 | IBB  | 43 |      |    |
| XLP  | 17 | XBI  | 44 |      |    |
| IHF  | 18 | XLU  | 45 |      |    |
| GDX  | 19 | XLRE | 46 |      |    |
| GLD  | 20 | IYR  | 47 |      |    |
| SLV  | 21 | FCG  | 48 |      |    |
| AGG  | 22 | XLF  | 49 |      |    |
| LQD  | 23 | KIE  | 50 |      |    |
| TLT  | 24 | XAR  | 51 |      |    |
| MTUM | 25 | KBE  | 52 |      |    |
| XLV  | 26 | KRE  | 53 |      |    |
| IHI  | 27 | REM  | 54 |      |    |
|      |    |      |    |      |    |