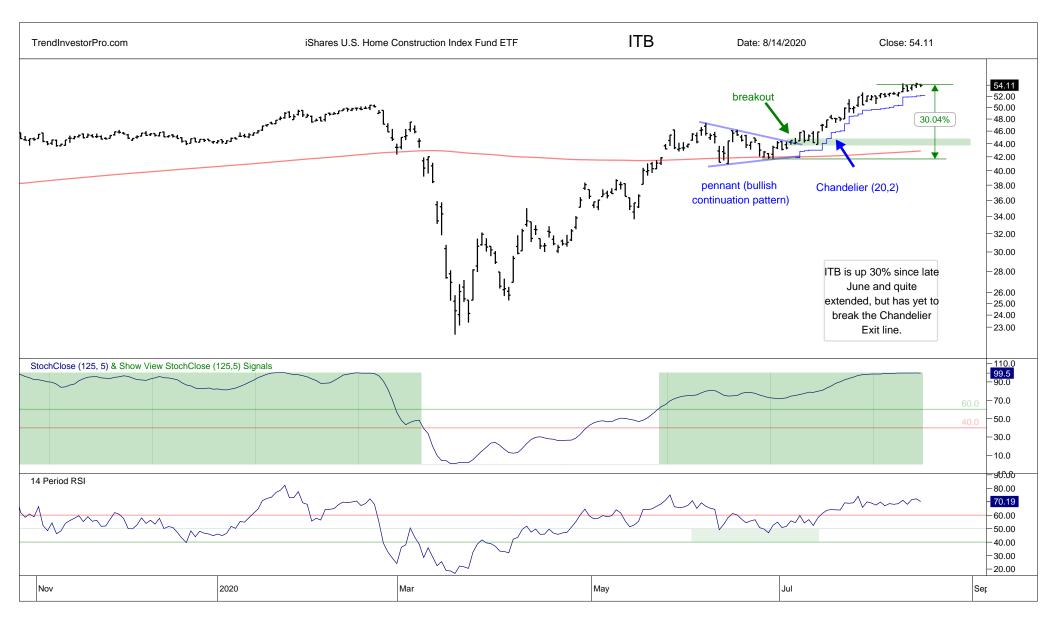

## Contents

| XLY  | 1  | IGV  | 28 | XES  | 55 |
|------|----|------|----|------|----|
| XLB  | 2  | FDN  | 29 | XOP  | 56 |
| BOTZ | 3  | SKYY | 30 | AMLP | 57 |
| SOXX | 4  | MDY  | 31 | XLE  | 58 |
| ITB  | 5  | IWM  | 32 | MJ   | 59 |
| XHB  | 6  | IJR  | 33 | DXY  | 60 |
| XRT  | 7  | USMV | 34 |      |    |
| TAN  | 8  | XLI  | 35 |      |    |
| QQQ  | 9  | XME  | 36 |      |    |
| XLK  | 10 | VIG  | 37 |      |    |
| XLC  | 11 | PFF  | 38 |      |    |
| HACK | 12 | EFA  | 39 |      |    |
| FINX | 13 | IEMG | 40 |      |    |
| IPAY | 14 | HYG  | 41 |      |    |
| REMX | 15 | RSP  | 42 |      |    |
| SPY  | 16 | IBB  | 43 |      |    |
| XLP  | 17 | XBI  | 44 |      |    |
| IHF  | 18 | XLU  | 45 |      |    |
| GDX  | 19 | XLRE | 46 |      |    |
| GLD  | 20 | IYR  | 47 |      |    |
| SLV  | 21 | FCG  | 48 |      |    |
| AGG  | 22 | XLF  | 49 |      |    |
| LQD  | 23 | KIE  | 50 |      |    |
| TLT  | 24 | XAR  | 51 |      |    |
| MTUM | 25 | KBE  | 52 |      |    |
| XLV  | 26 | KRE  | 53 |      |    |
| IHI  | 27 | REM  | 54 |      |    |
|      |    |      |    |      |    |