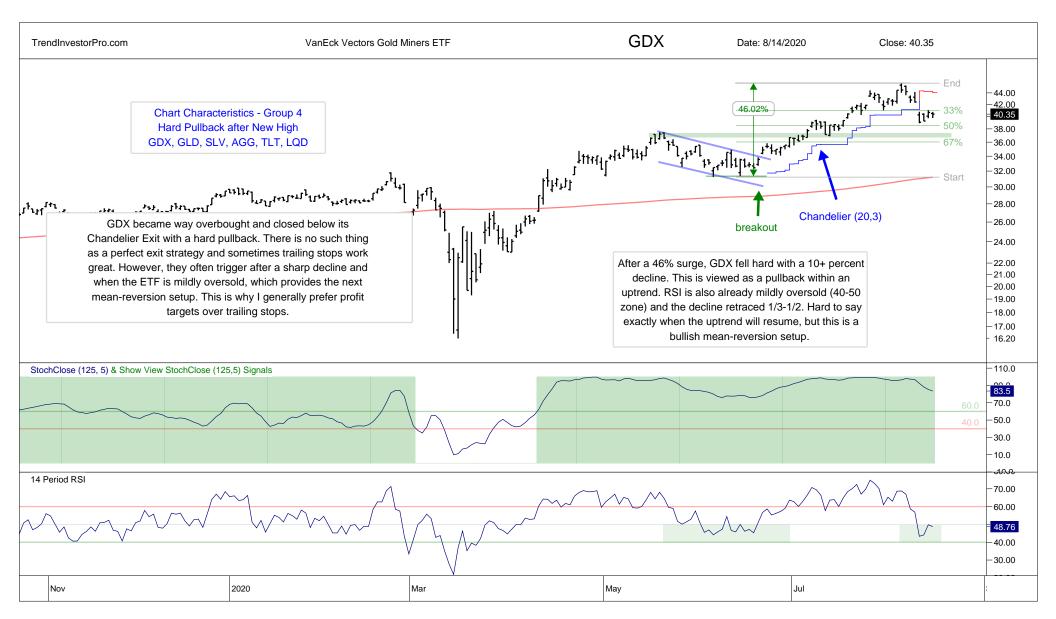

## TrendInvestorPro.com Weekend ChartBook

Saturday, 15 August 2020

Arthur Hill, CMT