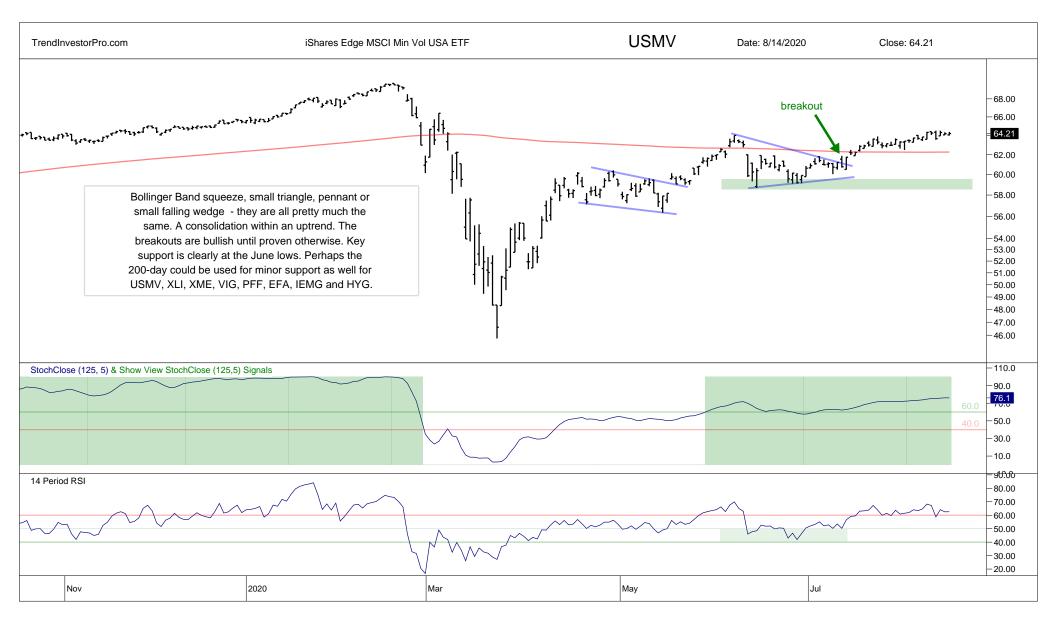

## Contents

| XLY  | 1  | IGV  | 28 | XES  | 55 |
|------|----|------|----|------|----|
| XLB  | 2  | FDN  | 29 | XOP  | 56 |
| BOTZ | 3  | SKYY | 30 | AMLP | 57 |
| SOXX | 4  | MDY  | 31 | XLE  | 58 |
| ITB  | 5  | IWM  | 32 | MJ   | 59 |
| XHB  | 6  | IJR  | 33 | DXY  | 60 |
| XRT  | 7  | USMV | 34 |      |    |
| TAN  | 8  | XLI  | 35 |      |    |
| QQQ  | 9  | XME  | 36 |      |    |
| XLK  | 10 | VIG  | 37 |      |    |
| XLC  | 11 | PFF  | 38 |      |    |
| HACK | 12 | EFA  | 39 |      |    |
| FINX | 13 | IEMG | 40 |      |    |
| IPAY | 14 | HYG  | 41 |      |    |
| REMX | 15 | RSP  | 42 |      |    |
| SPY  | 16 | IBB  | 43 |      |    |
| XLP  | 17 | XBI  | 44 |      |    |
| IHF  | 18 | XLU  | 45 |      |    |
| GDX  | 19 | XLRE | 46 |      |    |
| GLD  | 20 | IYR  | 47 |      |    |
| SLV  | 21 | FCG  | 48 |      |    |
| AGG  | 22 | XLF  | 49 |      |    |
| LQD  | 23 | KIE  | 50 |      |    |
| TLT  | 24 | XAR  | 51 |      |    |
| MTUM | 25 | KBE  | 52 |      |    |
| XLV  | 26 | KRE  | 53 |      |    |
| IHI  | 27 | REM  | 54 |      |    |
|      |    |      |    |      |    |