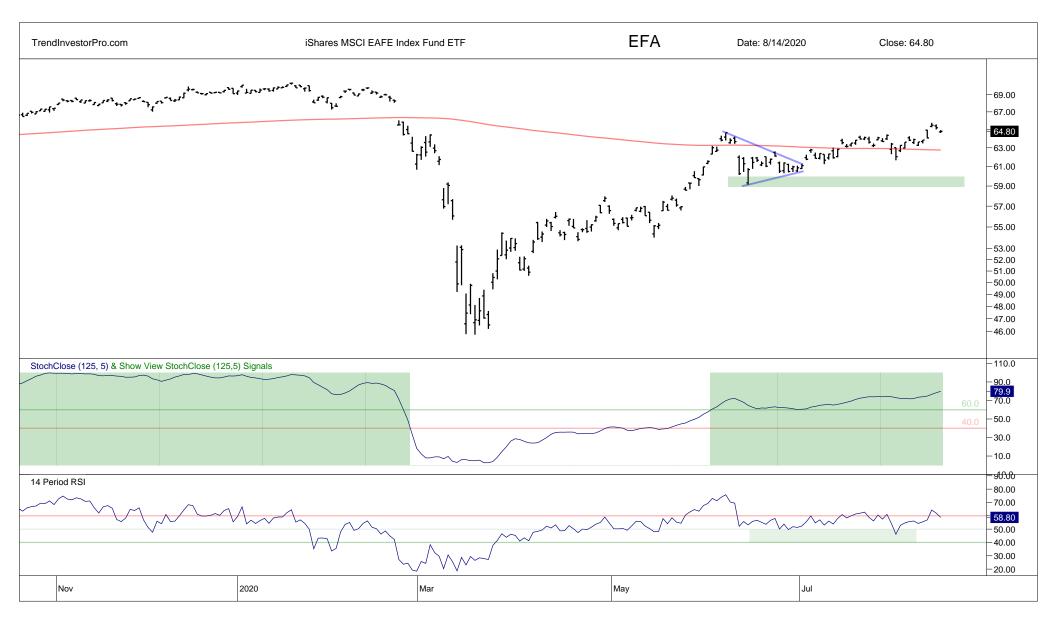

## Contents

| XLY  | 1  | IGV  | 28 | XES  | 55 |
|------|----|------|----|------|----|
| XLB  | 2  | FDN  | 29 | XOP  | 56 |
| BOTZ | 3  | SKYY | 30 | AMLP | 57 |
| SOXX | 4  | MDY  | 31 | XLE  | 58 |
| ITB  | 5  | IWM  | 32 | MJ   | 59 |
| XHB  | 6  | IJR  | 33 | DXY  | 60 |
| XRT  | 7  | USMV | 34 |      |    |
| TAN  | 8  | XLI  | 35 |      |    |
| QQQ  | 9  | XME  | 36 |      |    |
| XLK  | 10 | VIG  | 37 |      |    |
| XLC  | 11 | PFF  | 38 |      |    |
| HACK | 12 | EFA  | 39 |      |    |
| FINX | 13 | IEMG | 40 |      |    |
| IPAY | 14 | HYG  | 41 |      |    |
| REMX | 15 | RSP  | 42 |      |    |
| SPY  | 16 | IBB  | 43 |      |    |
| XLP  | 17 | XBI  | 44 |      |    |
| IHF  | 18 | XLU  | 45 |      |    |
| GDX  | 19 | XLRE | 46 |      |    |
| GLD  | 20 | IYR  | 47 |      |    |
| SLV  | 21 | FCG  | 48 |      |    |
| AGG  | 22 | XLF  | 49 |      |    |
| LQD  | 23 | KIE  | 50 |      |    |
| TLT  | 24 | XAR  | 51 |      |    |
| MTUM | 25 | KBE  | 52 |      |    |
| XLV  | 26 | KRE  | 53 |      |    |
| IHI  | 27 | REM  | 54 |      |    |
|      |    |      |    |      |    |