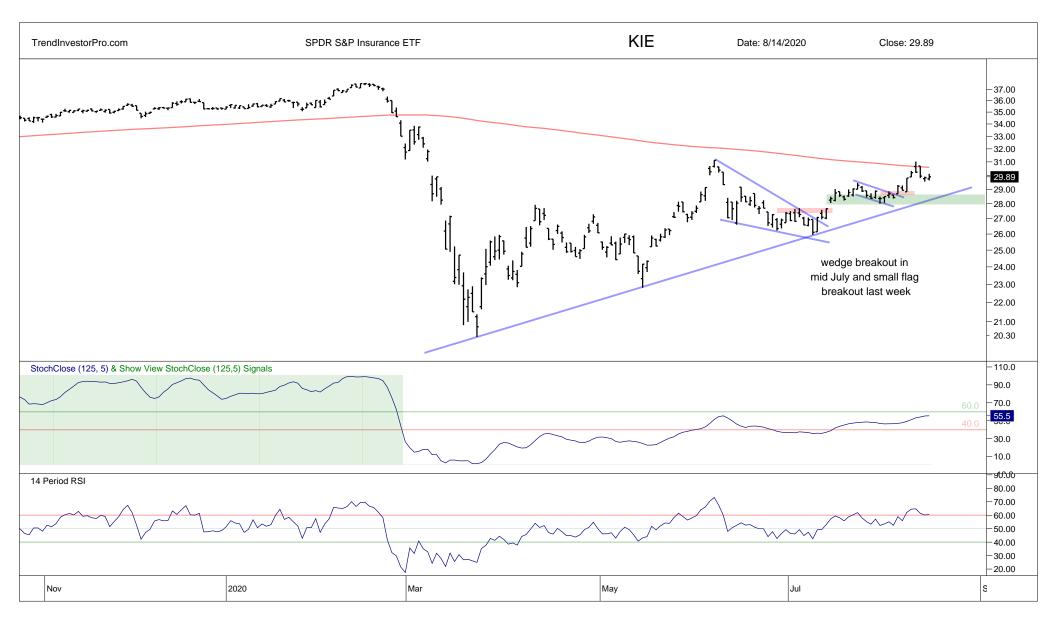

## Contents

| XLY  | 1  | IGV  | 28 | XES  | 55 |
|------|----|------|----|------|----|
| XLB  | 2  | FDN  | 29 | XOP  | 56 |
| BOTZ | 3  | SKYY | 30 | AMLP | 57 |
| SOXX | 4  | MDY  | 31 | XLE  | 58 |
| ITB  | 5  | IWM  | 32 | MJ   | 59 |
| XHB  | 6  | IJR  | 33 | DXY  | 60 |
| XRT  | 7  | USMV | 34 |      |    |
| TAN  | 8  | XLI  | 35 |      |    |
| QQQ  | 9  | XME  | 36 |      |    |
| XLK  | 10 | VIG  | 37 |      |    |
| XLC  | 11 | PFF  | 38 |      |    |
| HACK | 12 | EFA  | 39 |      |    |
| FINX | 13 | IEMG | 40 |      |    |
| IPAY | 14 | HYG  | 41 |      |    |
| REMX | 15 | RSP  | 42 |      |    |
| SPY  | 16 | IBB  | 43 |      |    |
| XLP  | 17 | XBI  | 44 |      |    |
| IHF  | 18 | XLU  | 45 |      |    |
| GDX  | 19 | XLRE | 46 |      |    |
| GLD  | 20 | IYR  | 47 |      |    |
| SLV  | 21 | FCG  | 48 |      |    |
| AGG  | 22 | XLF  | 49 |      |    |
| LQD  | 23 | KIE  | 50 |      |    |
| TLT  | 24 | XAR  | 51 |      |    |
| MTUM | 25 | KBE  | 52 |      |    |
| XLV  | 26 | KRE  | 53 |      |    |
| IHI  | 27 | REM  | 54 |      |    |
|      |    |      |    |      |    |