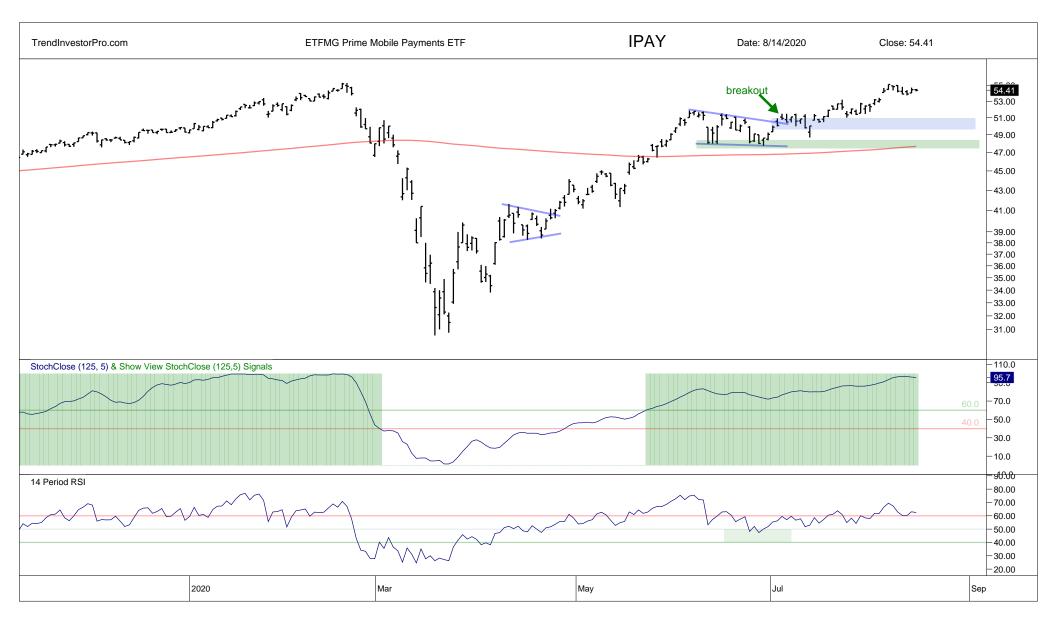

## Contents

| XLY  | 1  | IGV  | 28 | XES  | 55 |
|------|----|------|----|------|----|
| XLB  | 2  | FDN  | 29 | XOP  | 56 |
| BOTZ | 3  | SKYY | 30 | AMLP | 57 |
| SOXX | 4  | MDY  | 31 | XLE  | 58 |
| ITB  | 5  | IWM  | 32 | MJ   | 59 |
| XHB  | 6  | IJR  | 33 | DXY  | 60 |
| XRT  | 7  | USMV | 34 |      |    |
| TAN  | 8  | XLI  | 35 |      |    |
| QQQ  | 9  | XME  | 36 |      |    |
| XLK  | 10 | VIG  | 37 |      |    |
| XLC  | 11 | PFF  | 38 |      |    |
| HACK | 12 | EFA  | 39 |      |    |
| FINX | 13 | IEMG | 40 |      |    |
| IPAY | 14 | HYG  | 41 |      |    |
| REMX | 15 | RSP  | 42 |      |    |
| SPY  | 16 | IBB  | 43 |      |    |
| XLP  | 17 | XBI  | 44 |      |    |
| IHF  | 18 | XLU  | 45 |      |    |
| GDX  | 19 | XLRE | 46 |      |    |
| GLD  | 20 | IYR  | 47 |      |    |
| SLV  | 21 | FCG  | 48 |      |    |
| AGG  | 22 | XLF  | 49 |      |    |
| LQD  | 23 | KIE  | 50 |      |    |
| TLT  | 24 | XAR  | 51 |      |    |
| MTUM | 25 | KBE  | 52 |      |    |
| XLV  | 26 | KRE  | 53 |      |    |
| IHI  | 27 | REM  | 54 |      |    |
|      |    |      |    |      |    |