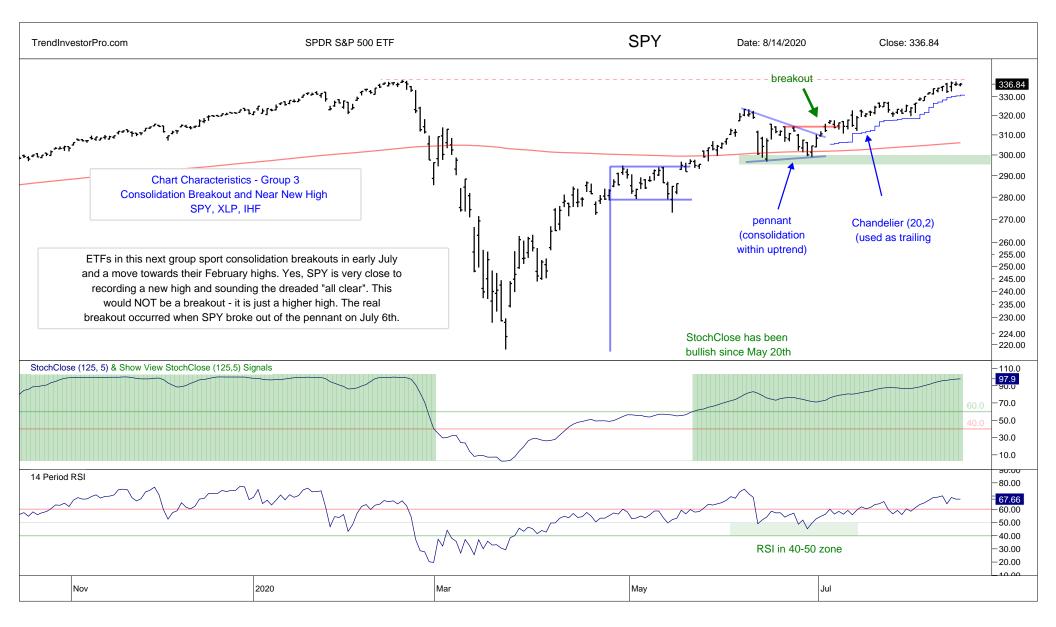

## Contents

| XLY  | 1  | IGV  | 28 | XES  | 55 |
|------|----|------|----|------|----|
| XLB  | 2  | FDN  | 29 | XOP  | 56 |
| BOTZ | 3  | SKYY | 30 | AMLP | 57 |
| SOXX | 4  | MDY  | 31 | XLE  | 58 |
| ITB  | 5  | IWM  | 32 | MJ   | 59 |
| XHB  | 6  | IJR  | 33 | DXY  | 60 |
| XRT  | 7  | USMV | 34 |      |    |
| TAN  | 8  | XLI  | 35 |      |    |
| QQQ  | 9  | XME  | 36 |      |    |
| XLK  | 10 | VIG  | 37 |      |    |
| XLC  | 11 | PFF  | 38 |      |    |
| HACK | 12 | EFA  | 39 |      |    |
| FINX | 13 | IEMG | 40 |      |    |
| IPAY | 14 | HYG  | 41 |      |    |
| REMX | 15 | RSP  | 42 |      |    |
| SPY  | 16 | IBB  | 43 |      |    |
| XLP  | 17 | XBI  | 44 |      |    |
| IHF  | 18 | XLU  | 45 |      |    |
| GDX  | 19 | XLRE | 46 |      |    |
| GLD  | 20 | IYR  | 47 |      |    |
| SLV  | 21 | FCG  | 48 |      |    |
| AGG  | 22 | XLF  | 49 |      |    |
| LQD  | 23 | KIE  | 50 |      |    |
| TLT  | 24 | XAR  | 51 |      |    |
| MTUM | 25 | KBE  | 52 |      |    |
| XLV  | 26 | KRE  | 53 |      |    |
| IHI  | 27 | REM  | 54 |      |    |
|      |    |      |    |      |    |