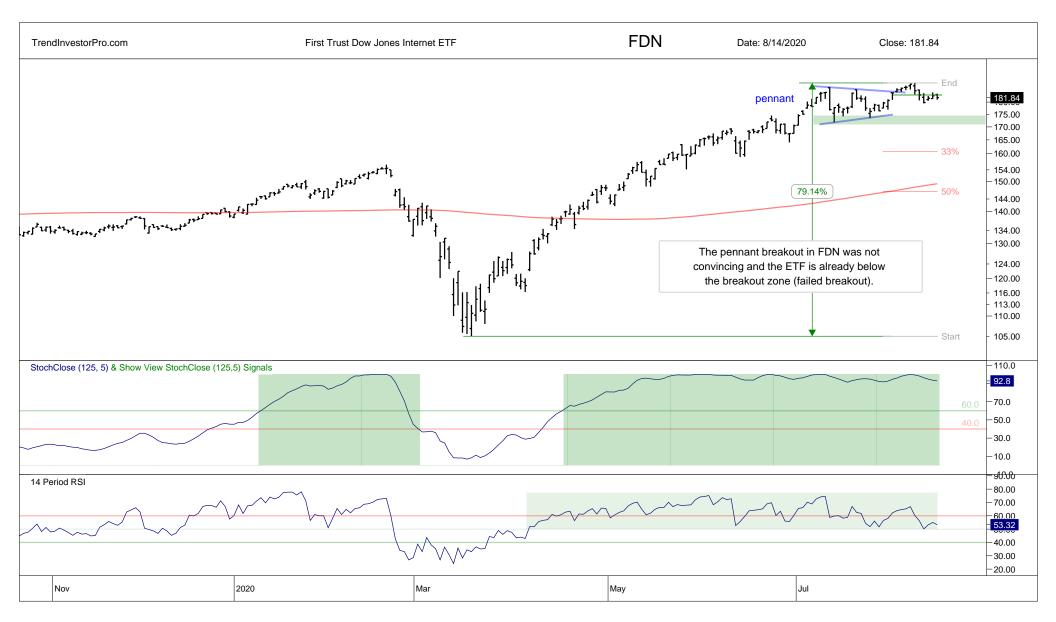

## Contents

| XLY  | 1  | IGV  | 28 | XES  | 55 |
|------|----|------|----|------|----|
| XLB  | 2  | FDN  | 29 | XOP  | 56 |
| BOTZ | 3  | SKYY | 30 | AMLP | 57 |
| SOXX | 4  | MDY  | 31 | XLE  | 58 |
| ITB  | 5  | IWM  | 32 | MJ   | 59 |
| XHB  | 6  | IJR  | 33 | DXY  | 60 |
| XRT  | 7  | USMV | 34 |      |    |
| TAN  | 8  | XLI  | 35 |      |    |
| QQQ  | 9  | XME  | 36 |      |    |
| XLK  | 10 | VIG  | 37 |      |    |
| XLC  | 11 | PFF  | 38 |      |    |
| HACK | 12 | EFA  | 39 |      |    |
| FINX | 13 | IEMG | 40 |      |    |
| IPAY | 14 | HYG  | 41 |      |    |
| REMX | 15 | RSP  | 42 |      |    |
| SPY  | 16 | IBB  | 43 |      |    |
| XLP  | 17 | XBI  | 44 |      |    |
| IHF  | 18 | XLU  | 45 |      |    |
| GDX  | 19 | XLRE | 46 |      |    |
| GLD  | 20 | IYR  | 47 |      |    |
| SLV  | 21 | FCG  | 48 |      |    |
| AGG  | 22 | XLF  | 49 |      |    |
| LQD  | 23 | KIE  | 50 |      |    |
| TLT  | 24 | XAR  | 51 |      |    |
| MTUM | 25 | KBE  | 52 |      |    |
| XLV  | 26 | KRE  | 53 |      |    |
| IHI  | 27 | REM  | 54 |      |    |
|      |    |      |    |      |    |