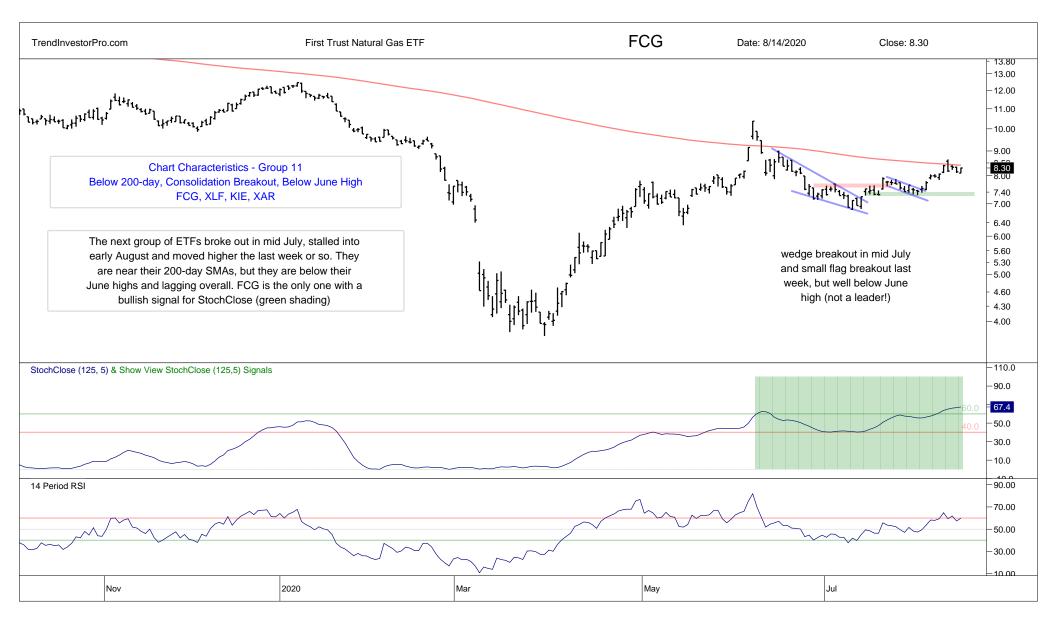

| 37 |      |    |
| XLC  | 11 | PFF  | 38 |      |    |
| HACK | 12 | EFA  | 39 |      |    |
| FINX | 13 | IEMG | 40 |      |    |
| IPAY | 14 | HYG  | 41 |      |    |
| REMX | 15 | RSP  | 42 |      |    |
| SPY  | 16 | IBB  | 43 |      |    |
| XLP  | 17 | XBI  | 44 |      |    |
| IHF  | 18 | XLU  | 45 |      |    |
| GDX  | 19 | XLRE | 46 |      |    |
| GLD  | 20 | IYR  | 47 |      |    |
| SLV  | 21 | FCG  | 48 |      |    |
| AGG  | 22 | XLF  | 49 |      |    |
| LQD  | 23 | KIE  | 50 |      |    |
| TLT  | 24 | XAR  | 51 |      |    |
| MTUM | 25 | KBE  | 52 |      |    |
| XLV  | 26 | KRE  | 53 |      |    |
| IHI  | 27 | REM  | 54 |      |    |
|      |    |      |    |      |    |