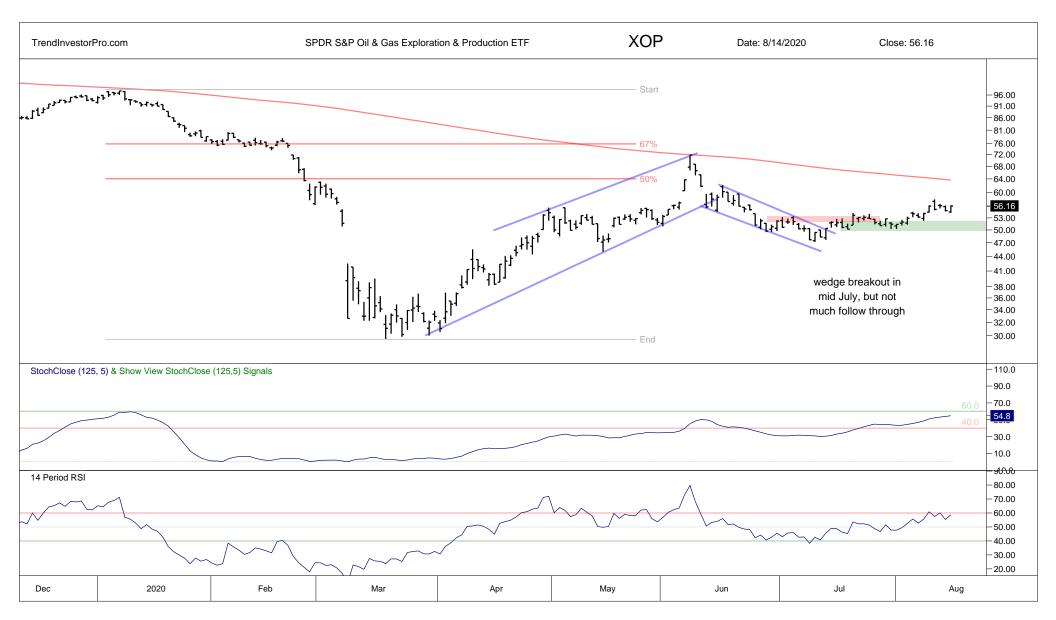

## Contents

| XLY  | 1  | IGV  | 28 | XES  | 55 |
|------|----|------|----|------|----|
| XLB  | 2  | FDN  | 29 | XOP  | 56 |
| BOTZ | 3  | SKYY | 30 | AMLP | 57 |
| SOXX | 4  | MDY  | 31 | XLE  | 58 |
| ITB  | 5  | IWM  | 32 | MJ   | 59 |
| XHB  | 6  | IJR  | 33 | DXY  | 60 |
| XRT  | 7  | USMV | 34 |      |    |
| TAN  | 8  | XLI  | 35 |      |    |
| QQQ  | 9  | XME  | 36 |      |    |
| XLK  | 10 | VIG  | 37 |      |    |
| XLC  | 11 | PFF  | 38 |      |    |
| HACK | 12 | EFA  | 39 |      |    |
| FINX | 13 | IEMG | 40 |      |    |
| IPAY | 14 | HYG  | 41 |      |    |
| REMX | 15 | RSP  | 42 |      |    |
| SPY  | 16 | IBB  | 43 |      |    |
| XLP  | 17 | XBI  | 44 |      |    |
| IHF  | 18 | XLU  | 45 |      |    |
| GDX  | 19 | XLRE | 46 |      |    |
| GLD  | 20 | IYR  | 47 |      |    |
| SLV  | 21 | FCG  | 48 |      |    |
| AGG  | 22 | XLF  | 49 |      |    |
| LQD  | 23 | KIE  | 50 |      |    |
| TLT  | 24 | XAR  | 51 |      |    |
| MTUM | 25 | KBE  | 52 |      |    |
| XLV  | 26 | KRE  | 53 |      |    |
| IHI  | 27 | REM  | 54 |      |    |
|      |    |      |    |      |    |