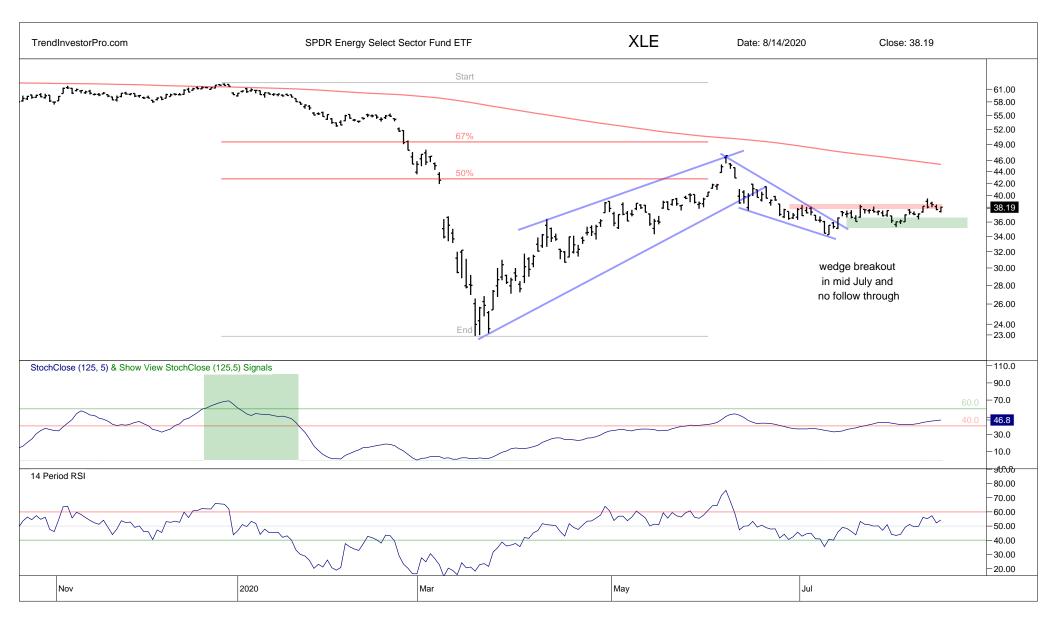

## Contents

| XLY  | 1  | IGV  | 28 | XES  | 55 |
|------|----|------|----|------|----|
| XLB  | 2  | FDN  | 29 | XOP  | 56 |
| BOTZ | 3  | SKYY | 30 | AMLP | 57 |
| SOXX | 4  | MDY  | 31 | XLE  | 58 |
| ITB  | 5  | IWM  | 32 | MJ   | 59 |
| XHB  | 6  | IJR  | 33 | DXY  | 60 |
| XRT  | 7  | USMV | 34 |      |    |
| TAN  | 8  | XLI  | 35 |      |    |
| QQQ  | 9  | XME  | 36 |      |    |
| XLK  | 10 | VIG  | 37 |      |    |
| XLC  | 11 | PFF  | 38 |      |    |
| HACK | 12 | EFA  | 39 |      |    |
| FINX | 13 | IEMG | 40 |      |    |
| IPAY | 14 | HYG  | 41 |      |    |
| REMX | 15 | RSP  | 42 |      |    |
| SPY  | 16 | IBB  | 43 |      |    |
| XLP  | 17 | XBI  | 44 |      |    |
| IHF  | 18 | XLU  | 45 |      |    |
| GDX  | 19 | XLRE | 46 |      |    |
| GLD  | 20 | IYR  | 47 |      |    |
| SLV  | 21 | FCG  | 48 |      |    |
| AGG  | 22 | XLF  | 49 |      |    |
| LQD  | 23 | KIE  | 50 |      |    |
| TLT  | 24 | XAR  | 51 |      |    |
| MTUM | 25 | KBE  | 52 |      |    |
| XLV  | 26 | KRE  | 53 |      |    |
| IHI  | 27 | REM  | 54 |      |    |
|      |    |      |    |      |    |