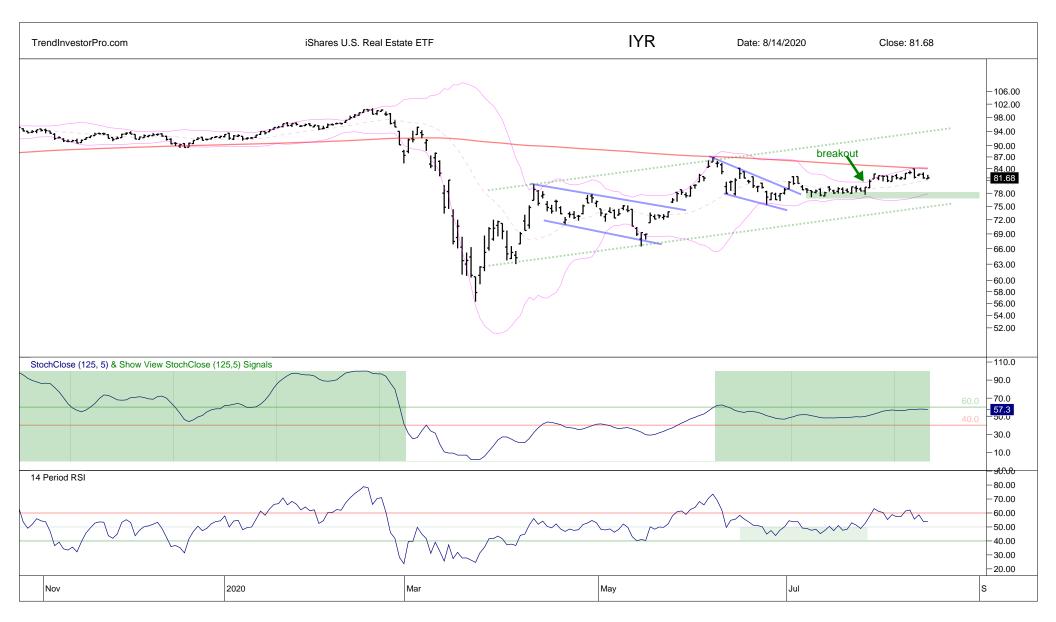

IG  | 37 |      |    |
| XLC  | 11 | PFF  | 38 |      |    |
| HACK | 12 | EFA  | 39 |      |    |
| FINX | 13 | IEMG | 40 |      |    |
| IPAY | 14 | HYG  | 41 |      |    |
| REMX | 15 | RSP  | 42 |      |    |
| SPY  | 16 | IBB  | 43 |      |    |
| XLP  | 17 | XBI  | 44 |      |    |
| IHF  | 18 | XLU  | 45 |      |    |
| GDX  | 19 | XLRE | 46 |      |    |
| GLD  | 20 | IYR  | 47 |      |    |
| SLV  | 21 | FCG  | 48 |      |    |
| AGG  | 22 | XLF  | 49 |      |    |
| LQD  | 23 | KIE  | 50 |      |    |
| TLT  | 24 | XAR  | 51 |      |    |
| MTUM | 25 | KBE  | 52 |      |    |
| XLV  | 26 | KRE  | 53 |      |    |
| IHI  | 27 | REM  | 54 |      |    |
|      |    |      |    |      |    |