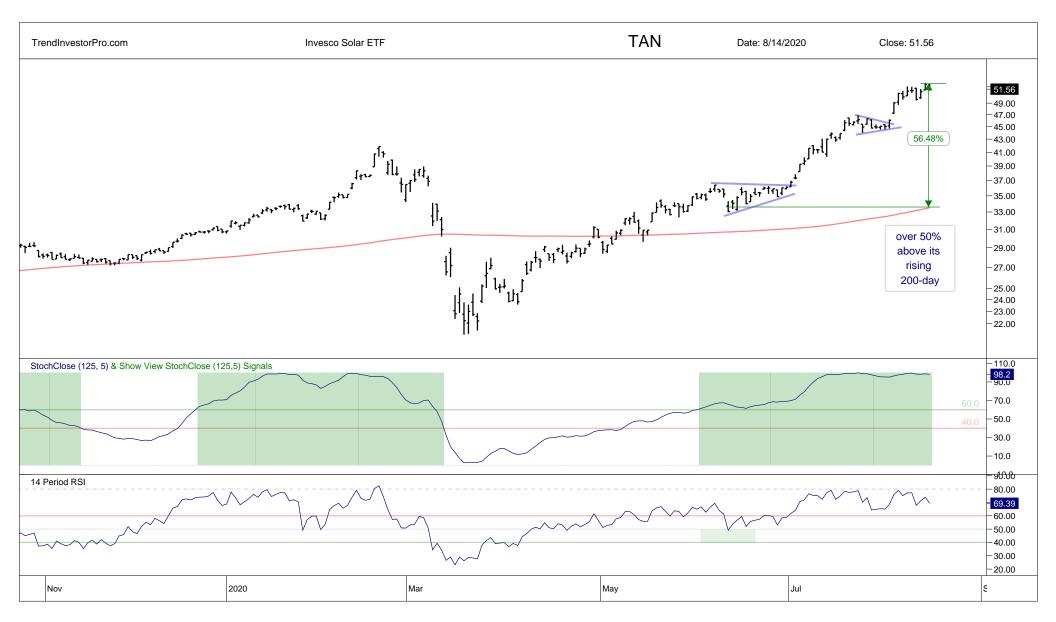

## Contents

| XLY  | 1  | IGV  | 28 | XES  | 55 |
|------|----|------|----|------|----|
| XLB  | 2  | FDN  | 29 | XOP  | 56 |
| BOTZ | 3  | SKYY | 30 | AMLP | 57 |
| SOXX | 4  | MDY  | 31 | XLE  | 58 |
| ITB  | 5  | IWM  | 32 | MJ   | 59 |
| XHB  | 6  | IJR  | 33 | DXY  | 60 |
| XRT  | 7  | USMV | 34 |      |    |
| TAN  | 8  | XLI  | 35 |      |    |
| QQQ  | 9  | XME  | 36 |      |    |
| XLK  | 10 | VIG  | 37 |      |    |
| XLC  | 11 | PFF  | 38 |      |    |
| HACK | 12 | EFA  | 39 |      |    |
| FINX | 13 | IEMG | 40 |      |    |
| IPAY | 14 | HYG  | 41 |      |    |
| REMX | 15 | RSP  | 42 |      |    |
| SPY  | 16 | IBB  | 43 |      |    |
| XLP  | 17 | XBI  | 44 |      |    |
| IHF  | 18 | XLU  | 45 |      |    |
| GDX  | 19 | XLRE | 46 |      |    |
| GLD  | 20 | IYR  | 47 |      |    |
| SLV  | 21 | FCG  | 48 |      |    |
| AGG  | 22 | XLF  | 49 |      |    |
| LQD  | 23 | KIE  | 50 |      |    |
| TLT  | 24 | XAR  | 51 |      |    |
| MTUM | 25 | KBE  | 52 |      |    |
| XLV  | 26 | KRE  | 53 |      |    |
| IHI  | 27 | REM  | 54 |      |    |
|      |    |      |    |      |    |