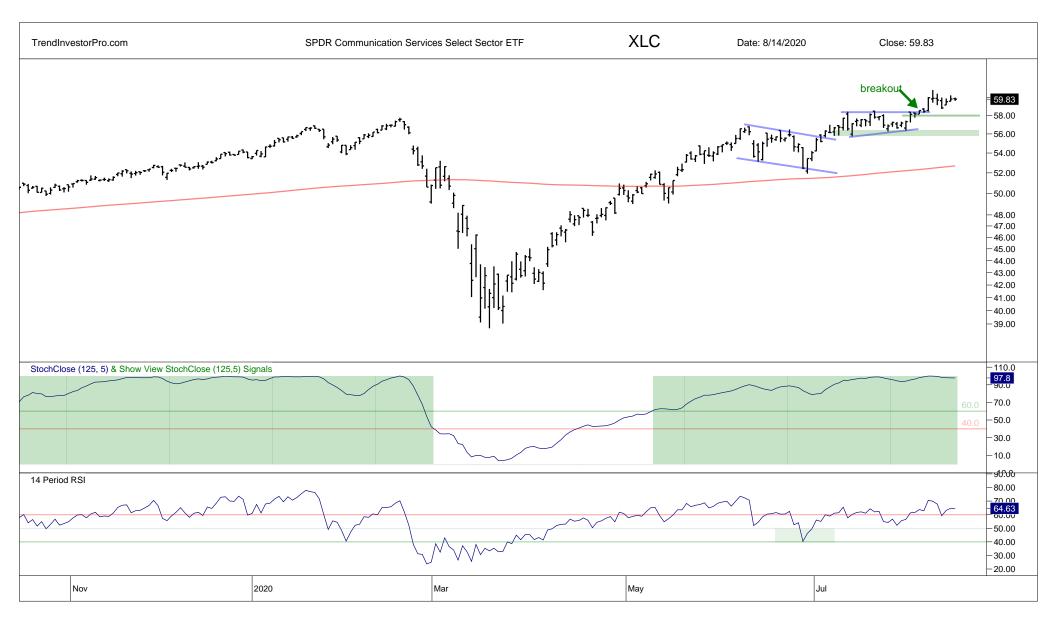

## TrendInvestorPro.com Weekend ChartBook

Saturday, 15 August 2020

Arthur Hill, CMT