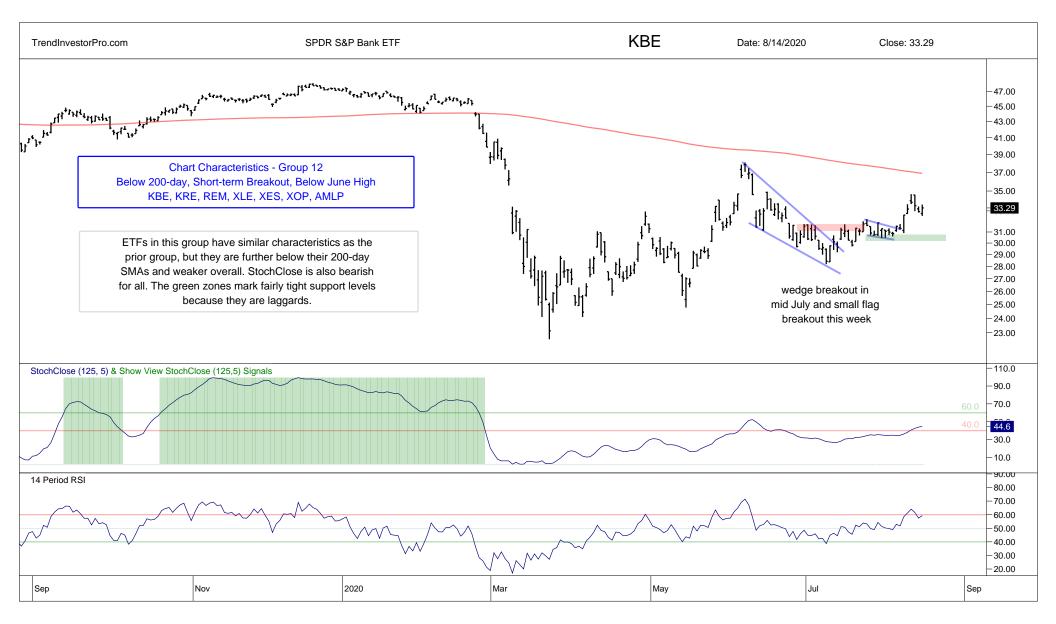

## Contents

| XLY  | 1  | IGV  | 28 | XES  | 55 |
|------|----|------|----|------|----|
| XLB  | 2  | FDN  | 29 | XOP  | 56 |
| BOTZ | 3  | SKYY | 30 | AMLP | 57 |
| SOXX | 4  | MDY  | 31 | XLE  | 58 |
| ITB  | 5  | IWM  | 32 | MJ   | 59 |
| XHB  | 6  | IJR  | 33 | DXY  | 60 |
| XRT  | 7  | USMV | 34 |      |    |
| TAN  | 8  | XLI  | 35 |      |    |
| QQQ  | 9  | XME  | 36 |      |    |
| XLK  | 10 | VIG  | 37 |      |    |
| XLC  | 11 | PFF  | 38 |      |    |
| HACK | 12 | EFA  | 39 |      |    |
| FINX | 13 | IEMG | 40 |      |    |
| IPAY | 14 | HYG  | 41 |      |    |
| REMX | 15 | RSP  | 42 |      |    |
| SPY  | 16 | IBB  | 43 |      |    |
| XLP  | 17 | XBI  | 44 |      |    |
| IHF  | 18 | XLU  | 45 |      |    |
| GDX  | 19 | XLRE | 46 |      |    |
| GLD  | 20 | IYR  | 47 |      |    |
| SLV  | 21 | FCG  | 48 |      |    |
| AGG  | 22 | XLF  | 49 |      |    |
| LQD  | 23 | KIE  | 50 |      |    |
| TLT  | 24 | XAR  | 51 |      |    |
| MTUM | 25 | KBE  | 52 |      |    |
| XLV  | 26 | KRE  | 53 |      |    |
| IHI  | 27 | REM  | 54 |      |    |
|      |    |      |    |      |    |