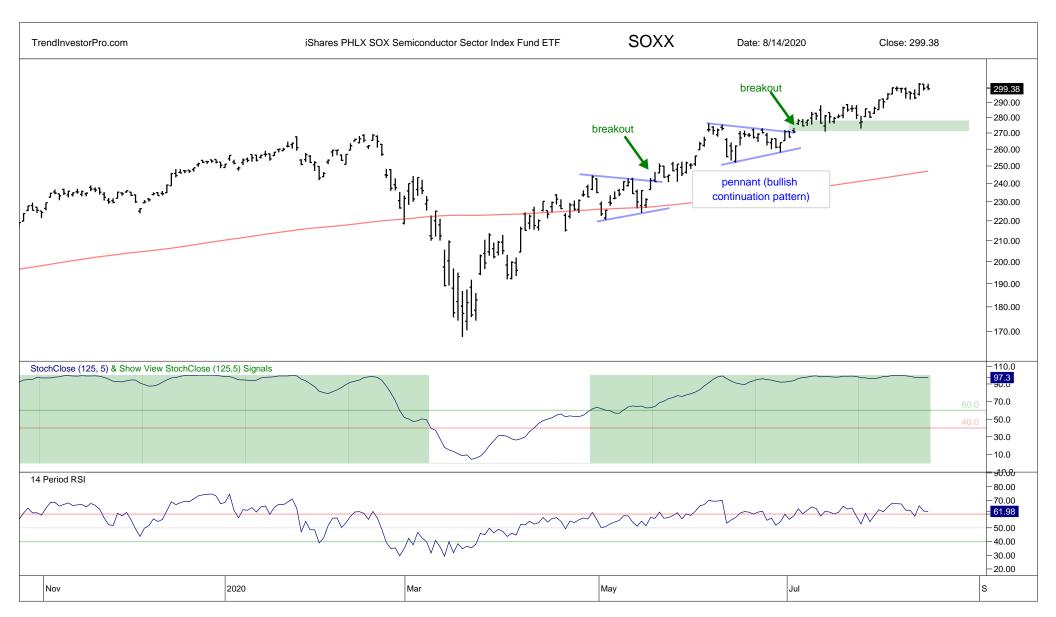

## TrendInvestorPro.com Weekend ChartBook

Saturday, 15 August 2020

Arthur Hill, CMT