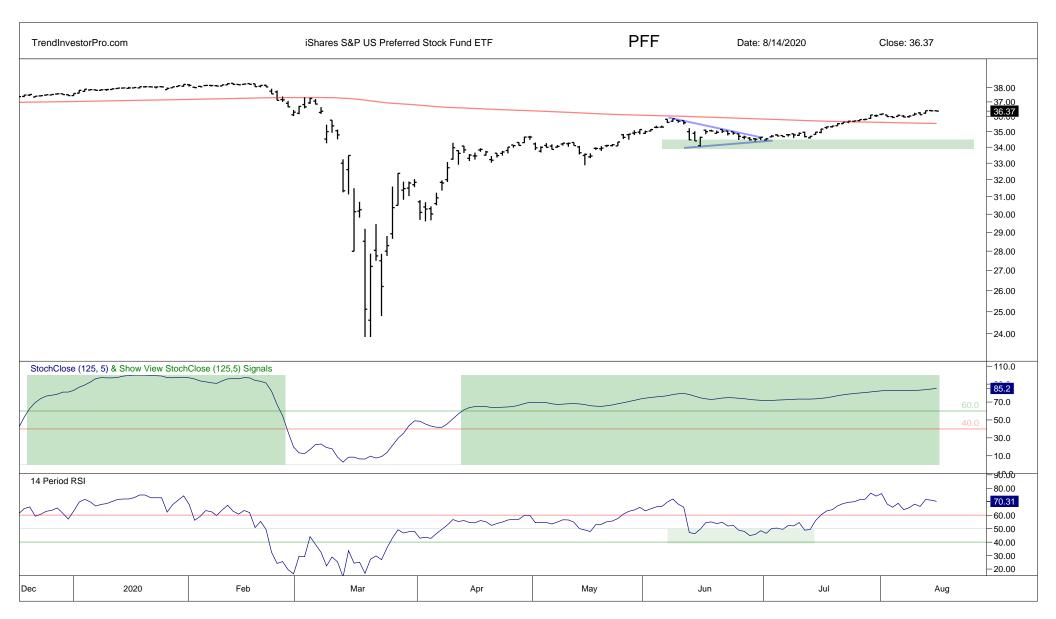

## Contents

| XLY  | 1  | IGV  | 28 | XES  | 55 |
|------|----|------|----|------|----|
| XLB  | 2  | FDN  | 29 | XOP  | 56 |
| BOTZ | 3  | SKYY | 30 | AMLP | 57 |
| SOXX | 4  | MDY  | 31 | XLE  | 58 |
| ITB  | 5  | IWM  | 32 | MJ   | 59 |
| XHB  | 6  | IJR  | 33 | DXY  | 60 |
| XRT  | 7  | USMV | 34 |      |    |
| TAN  | 8  | XLI  | 35 |      |    |
| QQQ  | 9  | XME  | 36 |      |    |
| XLK  | 10 | VIG  | 37 |      |    |
| XLC  | 11 | PFF  | 38 |      |    |
| HACK | 12 | EFA  | 39 |      |    |
| FINX | 13 | IEMG | 40 |      |    |
| IPAY | 14 | HYG  | 41 |      |    |
| REMX | 15 | RSP  | 42 |      |    |
| SPY  | 16 | IBB  | 43 |      |    |
| XLP  | 17 | XBI  | 44 |      |    |
| IHF  | 18 | XLU  | 45 |      |    |
| GDX  | 19 | XLRE | 46 |      |    |
| GLD  | 20 | IYR  | 47 |      |    |
| SLV  | 21 | FCG  | 48 |      |    |
| AGG  | 22 | XLF  | 49 |      |    |
| LQD  | 23 | KIE  | 50 |      |    |
| TLT  | 24 | XAR  | 51 |      |    |
| MTUM | 25 | KBE  | 52 |      |    |
| XLV  | 26 | KRE  | 53 |      |    |
| IHI  | 27 | REM  | 54 |      |    |
|      |    |      |    |      |    |