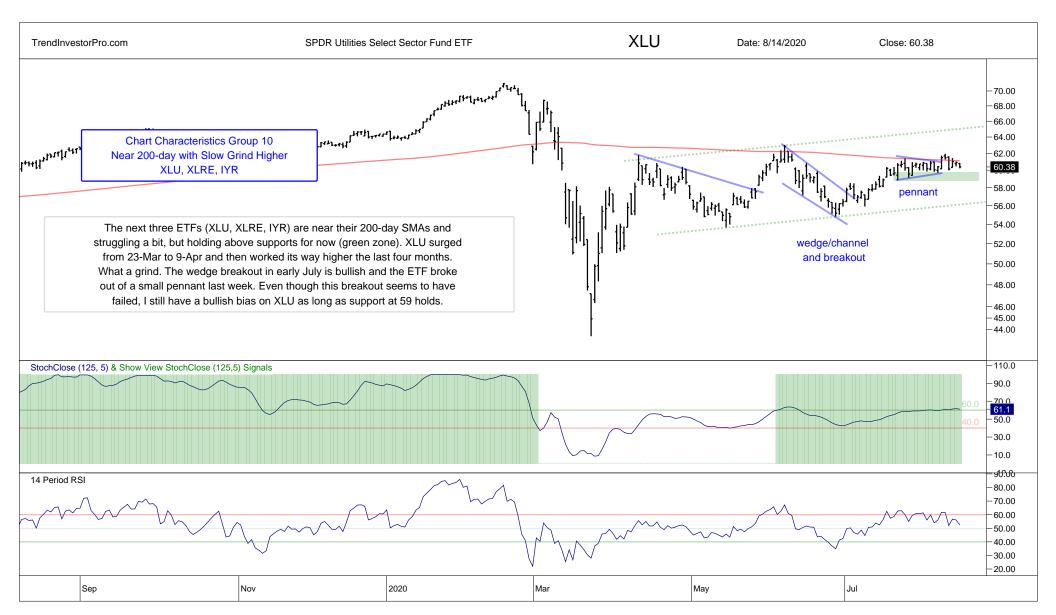

| VIG  | 37 |      |    |
| XLC  | 11 | PFF  | 38 |      |    |
| HACK | 12 | EFA  | 39 |      |    |
| FINX | 13 | IEMG | 40 |      |    |
| IPAY | 14 | HYG  | 41 |      |    |
| REMX | 15 | RSP  | 42 |      |    |
| SPY  | 16 | IBB  | 43 |      |    |
| XLP  | 17 | XBI  | 44 |      |    |
| IHF  | 18 | XLU  | 45 |      |    |
| GDX  | 19 | XLRE | 46 |      |    |
| GLD  | 20 | IYR  | 47 |      |    |
| SLV  | 21 | FCG  | 48 |      |    |
| AGG  | 22 | XLF  | 49 |      |    |
| LQD  | 23 | KIE  | 50 |      |    |
| TLT  | 24 | XAR  | 51 |      |    |
| MTUM | 25 | KBE  | 52 |      |    |
| XLV  | 26 | KRE  | 53 |      |    |
| IHI  | 27 | REM  | 54 |      |    |
|      |    |      |    |      |    |