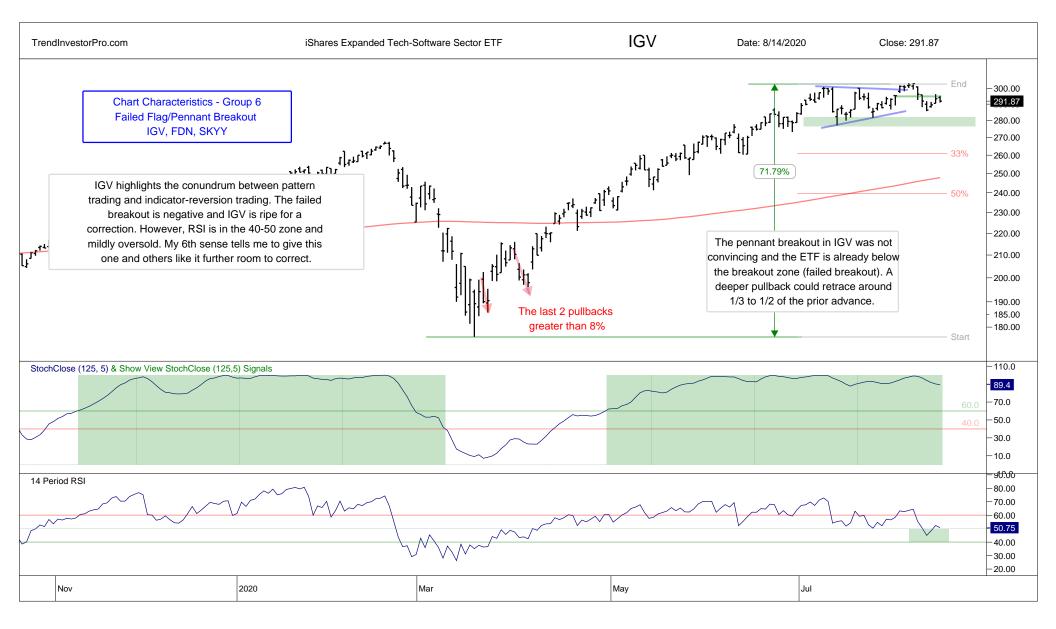

## TrendInvestorPro.com Weekend ChartBook

Saturday, 15 August 2020

Arthur Hill, CMT