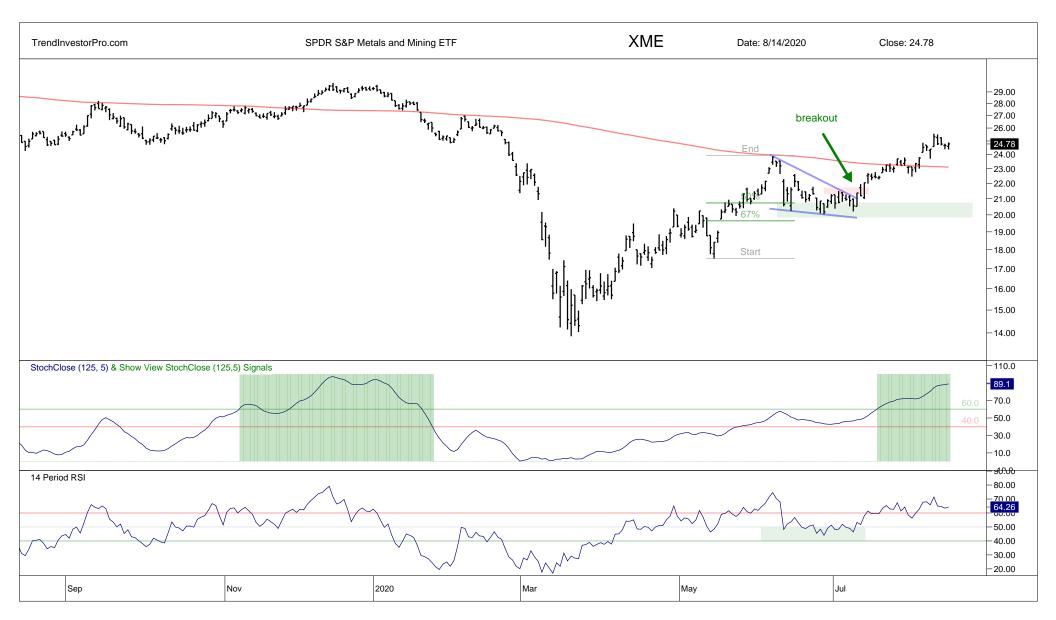

## Contents

| XLY  | 1  | IGV  | 28 | XES  | 55 |
|------|----|------|----|------|----|
| XLB  | 2  | FDN  | 29 | XOP  | 56 |
| BOTZ | 3  | SKYY | 30 | AMLP | 57 |
| SOXX | 4  | MDY  | 31 | XLE  | 58 |
| ITB  | 5  | IWM  | 32 | MJ   | 59 |
| XHB  | 6  | IJR  | 33 | DXY  | 60 |
| XRT  | 7  | USMV | 34 |      |    |
| TAN  | 8  | XLI  | 35 |      |    |
| QQQ  | 9  | XME  | 36 |      |    |
| XLK  | 10 | VIG  | 37 |      |    |
| XLC  | 11 | PFF  | 38 |      |    |
| HACK | 12 | EFA  | 39 |      |    |
| FINX | 13 | IEMG | 40 |      |    |
| IPAY | 14 | HYG  | 41 |      |    |
| REMX | 15 | RSP  | 42 |      |    |
| SPY  | 16 | IBB  | 43 |      |    |
| XLP  | 17 | XBI  | 44 |      |    |
| IHF  | 18 | XLU  | 45 |      |    |
| GDX  | 19 | XLRE | 46 |      |    |
| GLD  | 20 | IYR  | 47 |      |    |
| SLV  | 21 | FCG  | 48 |      |    |
| AGG  | 22 | XLF  | 49 |      |    |
| LQD  | 23 | KIE  | 50 |      |    |
| TLT  | 24 | XAR  | 51 |      |    |
| MTUM | 25 | KBE  | 52 |      |    |
| XLV  | 26 | KRE  | 53 |      |    |
| IHI  | 27 | REM  | 54 |      |    |
|      |    |      |    |      |    |