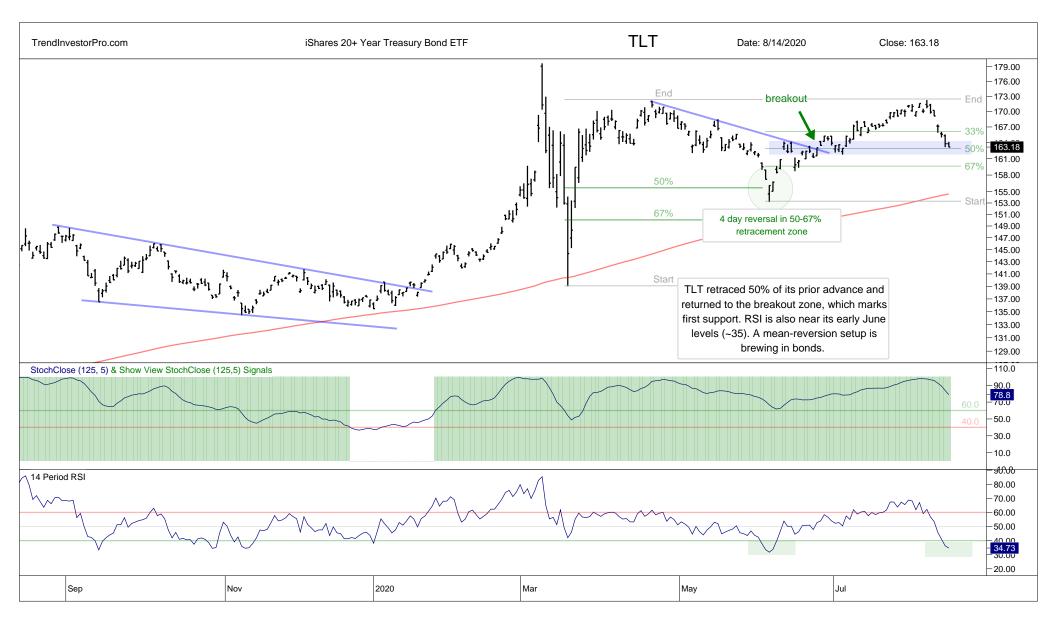

| 9  | XME  | 36 |      |    |
| XLK  | 10 | VIG  | 37 |      |    |
| XLC  | 11 | PFF  | 38 |      |    |
| HACK | 12 | EFA  | 39 |      |    |
| FINX | 13 | IEMG | 40 |      |    |
| IPAY | 14 | HYG  | 41 |      |    |
| REMX | 15 | RSP  | 42 |      |    |
| SPY  | 16 | IBB  | 43 |      |    |
| XLP  | 17 | XBI  | 44 |      |    |
| IHF  | 18 | XLU  | 45 |      |    |
| GDX  | 19 | XLRE | 46 |      |    |
| GLD  | 20 | IYR  | 47 |      |    |
| SLV  | 21 | FCG  | 48 |      |    |
| AGG  | 22 | XLF  | 49 |      |    |
| LQD  | 23 | KIE  | 50 |      |    |
| TLT  | 24 | XAR  | 51 |      |    |
| MTUM | 25 | KBE  | 52 |      |    |
| XLV  | 26 | KRE  | 53 |      |    |
| IHI  | 27 | REM  | 54 |      |    |
|      |    |      |    |      |    |