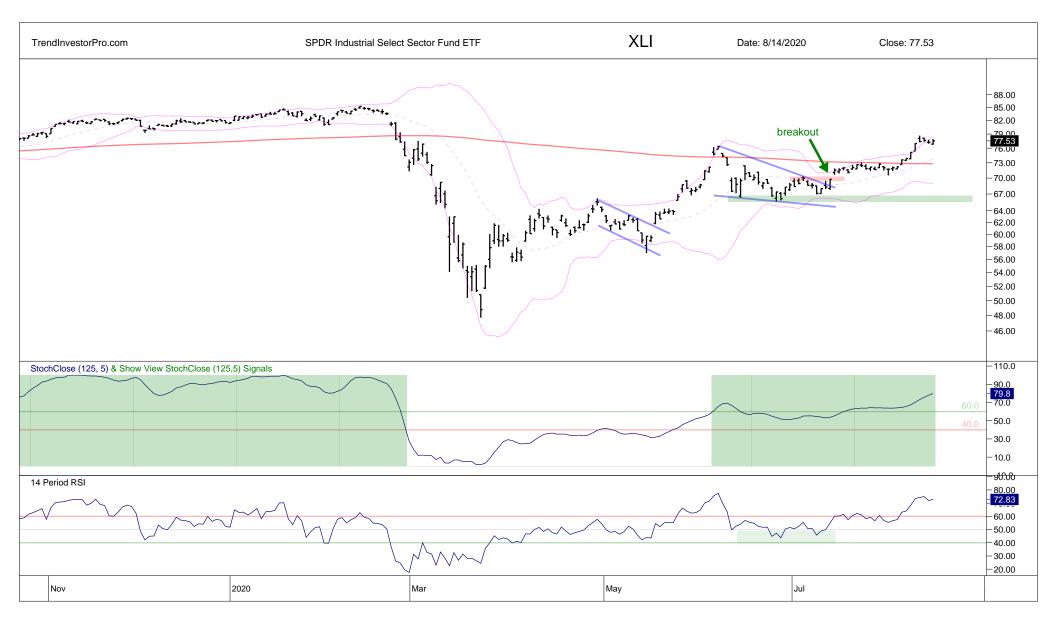

## Contents

| XLY  | 1  | IGV  | 28 | XES  | 55 |
|------|----|------|----|------|----|
| XLB  | 2  | FDN  | 29 | XOP  | 56 |
| BOTZ | 3  | SKYY | 30 | AMLP | 57 |
| SOXX | 4  | MDY  | 31 | XLE  | 58 |
| ITB  | 5  | IWM  | 32 | MJ   | 59 |
| XHB  | 6  | IJR  | 33 | DXY  | 60 |
| XRT  | 7  | USMV | 34 |      |    |
| TAN  | 8  | XLI  | 35 |      |    |
| QQQ  | 9  | XME  | 36 |      |    |
| XLK  | 10 | VIG  | 37 |      |    |
| XLC  | 11 | PFF  | 38 |      |    |
| HACK | 12 | EFA  | 39 |      |    |
| FINX | 13 | IEMG | 40 |      |    |
| IPAY | 14 | HYG  | 41 |      |    |
| REMX | 15 | RSP  | 42 |      |    |
| SPY  | 16 | IBB  | 43 |      |    |
| XLP  | 17 | XBI  | 44 |      |    |
| IHF  | 18 | XLU  | 45 |      |    |
| GDX  | 19 | XLRE | 46 |      |    |
| GLD  | 20 | IYR  | 47 |      |    |
| SLV  | 21 | FCG  | 48 |      |    |
| AGG  | 22 | XLF  | 49 |      |    |
| LQD  | 23 | KIE  | 50 |      |    |
| TLT  | 24 | XAR  | 51 |      |    |
| MTUM | 25 | KBE  | 52 |      |    |
| XLV  | 26 | KRE  | 53 |      |    |
| IHI  | 27 | REM  | 54 |      |    |
|      |    |      |    |      |    |