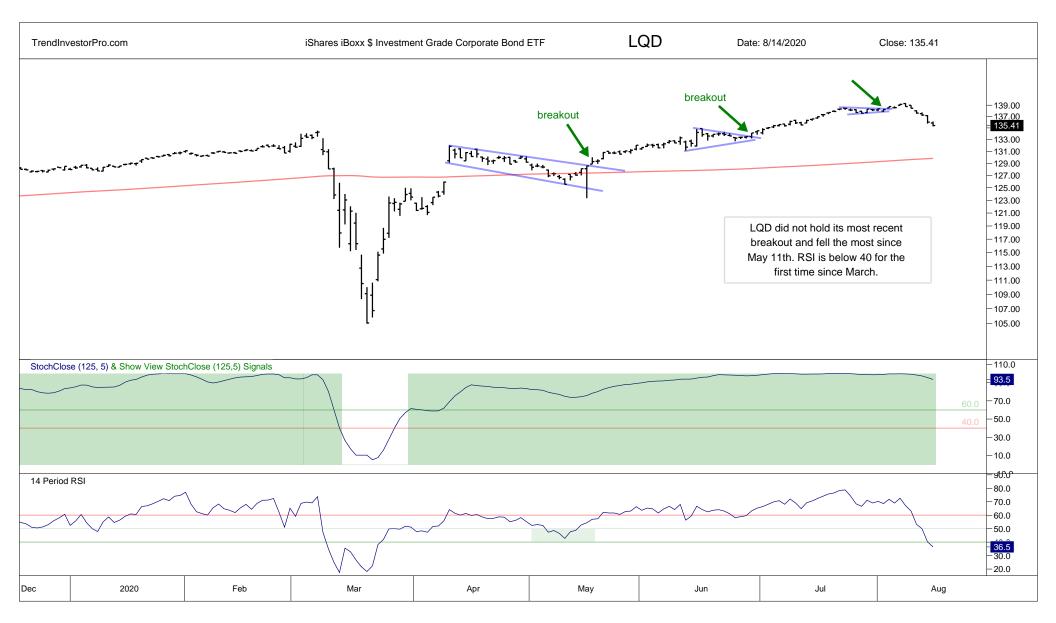

| 9  | XME  | 36 |      |    |
| XLK  | 10 | VIG  | 37 |      |    |
| XLC  | 11 | PFF  | 38 |      |    |
| HACK | 12 | EFA  | 39 |      |    |
| FINX | 13 | IEMG | 40 |      |    |
| IPAY | 14 | HYG  | 41 |      |    |
| REMX | 15 | RSP  | 42 |      |    |
| SPY  | 16 | IBB  | 43 |      |    |
| XLP  | 17 | XBI  | 44 |      |    |
| IHF  | 18 | XLU  | 45 |      |    |
| GDX  | 19 | XLRE | 46 |      |    |
| GLD  | 20 | IYR  | 47 |      |    |
| SLV  | 21 | FCG  | 48 |      |    |
| AGG  | 22 | XLF  | 49 |      |    |
| LQD  | 23 | KIE  | 50 |      |    |
| TLT  | 24 | XAR  | 51 |      |    |
| MTUM | 25 | KBE  | 52 |      |    |
| XLV  | 26 | KRE  | 53 |      |    |
| IHI  | 27 | REM  | 54 |      |    |
|      |    |      |    |      |    |