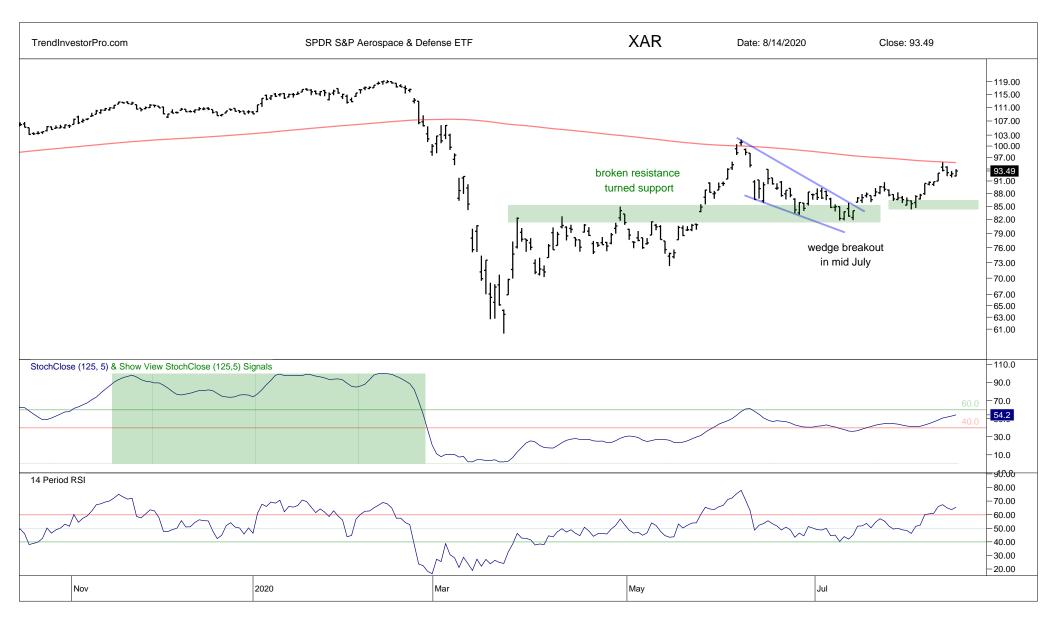

## Contents

| XLY  | 1  | IGV  | 28 | XES  | 55 |
|------|----|------|----|------|----|
| XLB  | 2  | FDN  | 29 | XOP  | 56 |
| BOTZ | 3  | SKYY | 30 | AMLP | 57 |
| SOXX | 4  | MDY  | 31 | XLE  | 58 |
| ITB  | 5  | IWM  | 32 | MJ   | 59 |
| XHB  | 6  | IJR  | 33 | DXY  | 60 |
| XRT  | 7  | USMV | 34 |      |    |
| TAN  | 8  | XLI  | 35 |      |    |
| QQQ  | 9  | XME  | 36 |      |    |
| XLK  | 10 | VIG  | 37 |      |    |
| XLC  | 11 | PFF  | 38 |      |    |
| HACK | 12 | EFA  | 39 |      |    |
| FINX | 13 | IEMG | 40 |      |    |
| IPAY | 14 | HYG  | 41 |      |    |
| REMX | 15 | RSP  | 42 |      |    |
| SPY  | 16 | IBB  | 43 |      |    |
| XLP  | 17 | XBI  | 44 |      |    |
| IHF  | 18 | XLU  | 45 |      |    |
| GDX  | 19 | XLRE | 46 |      |    |
| GLD  | 20 | IYR  | 47 |      |    |
| SLV  | 21 | FCG  | 48 |      |    |
| AGG  | 22 | XLF  | 49 |      |    |
| LQD  | 23 | KIE  | 50 |      |    |
| TLT  | 24 | XAR  | 51 |      |    |
| MTUM | 25 | KBE  | 52 |      |    |
| XLV  | 26 | KRE  | 53 |      |    |
| IHI  | 27 | REM  | 54 |      |    |
|      |    |      |    |      |    |