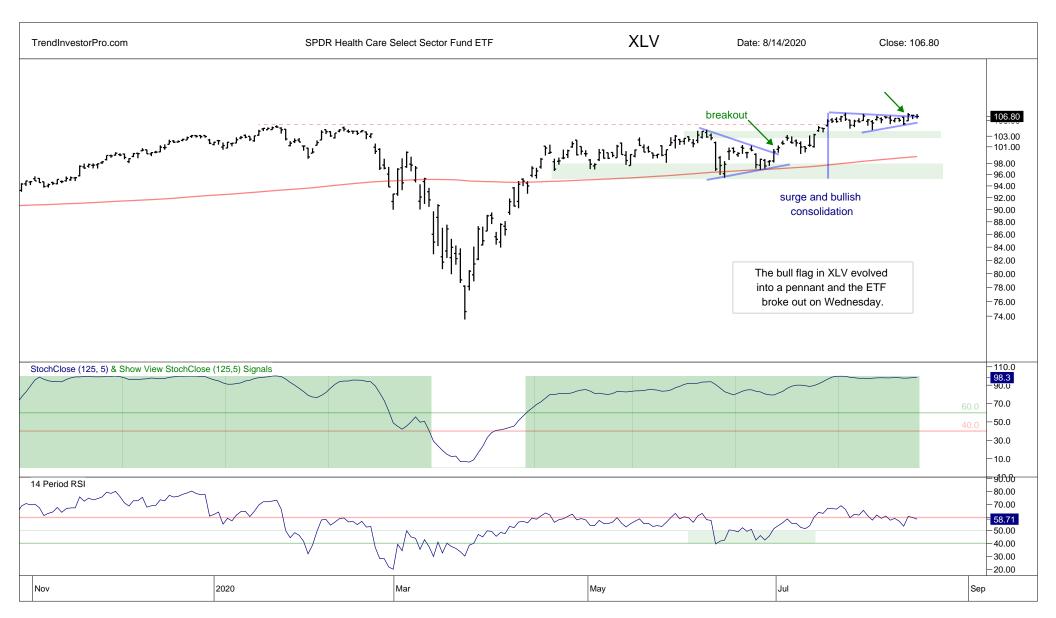

## TrendInvestorPro.com Weekend ChartBook

Saturday, 15 August 2020

Arthur Hill, CMT