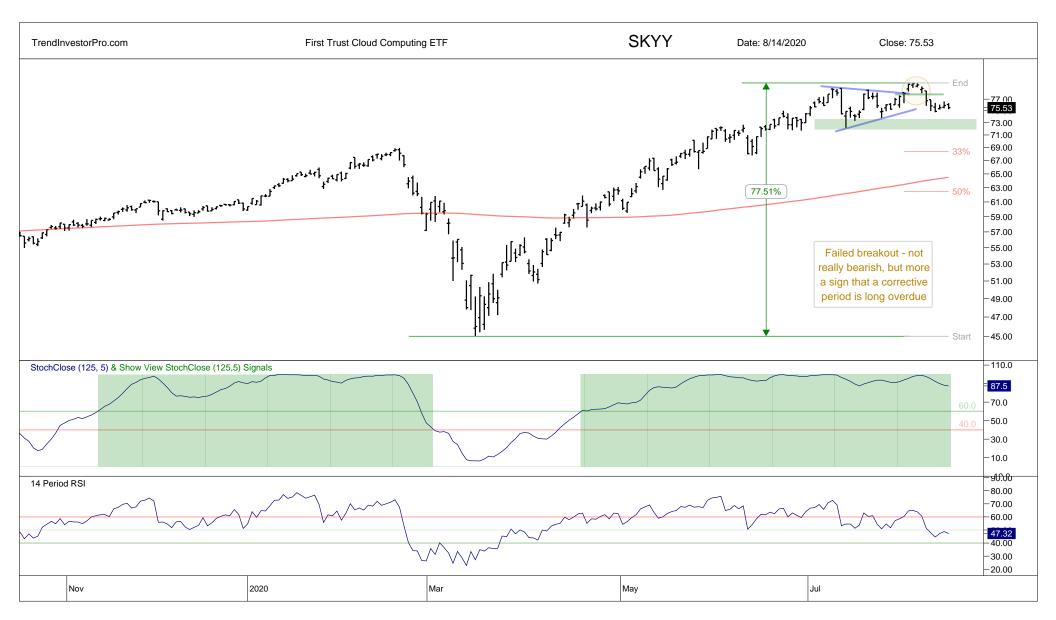

## Contents

| XLY  | 1  | IGV  | 28 | XES  | 55 |
|------|----|------|----|------|----|
| XLB  | 2  | FDN  | 29 | XOP  | 56 |
| BOTZ | 3  | SKYY | 30 | AMLP | 57 |
| SOXX | 4  | MDY  | 31 | XLE  | 58 |
| ITB  | 5  | IWM  | 32 | MJ   | 59 |
| XHB  | 6  | IJR  | 33 | DXY  | 60 |
| XRT  | 7  | USMV | 34 |      |    |
| TAN  | 8  | XLI  | 35 |      |    |
| QQQ  | 9  | XME  | 36 |      |    |
| XLK  | 10 | VIG  | 37 |      |    |
| XLC  | 11 | PFF  | 38 |      |    |
| HACK | 12 | EFA  | 39 |      |    |
| FINX | 13 | IEMG | 40 |      |    |
| IPAY | 14 | HYG  | 41 |      |    |
| REMX | 15 | RSP  | 42 |      |    |
| SPY  | 16 | IBB  | 43 |      |    |
| XLP  | 17 | XBI  | 44 |      |    |
| IHF  | 18 | XLU  | 45 |      |    |
| GDX  | 19 | XLRE | 46 |      |    |
| GLD  | 20 | IYR  | 47 |      |    |
| SLV  | 21 | FCG  | 48 |      |    |
| AGG  | 22 | XLF  | 49 |      |    |
| LQD  | 23 | KIE  | 50 |      |    |
| TLT  | 24 | XAR  | 51 |      |    |
| MTUM | 25 | KBE  | 52 |      |    |
| XLV  | 26 | KRE  | 53 |      |    |
| IHI  | 27 | REM  | 54 |      |    |
|      |    |      |    |      |    |