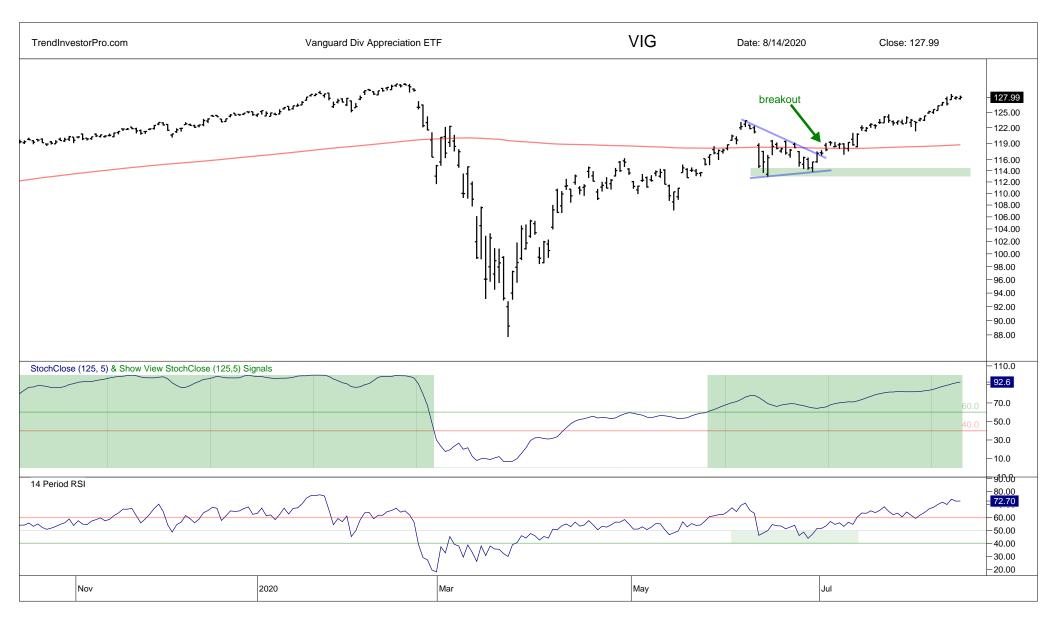

## Contents

| XLY  | 1  | IGV  | 28 | XES  | 55 |
|------|----|------|----|------|----|
| XLB  | 2  | FDN  | 29 | XOP  | 56 |
| BOTZ | 3  | SKYY | 30 | AMLP | 57 |
| SOXX | 4  | MDY  | 31 | XLE  | 58 |
| ITB  | 5  | IWM  | 32 | MJ   | 59 |
| XHB  | 6  | IJR  | 33 | DXY  | 60 |
| XRT  | 7  | USMV | 34 |      |    |
| TAN  | 8  | XLI  | 35 |      |    |
| QQQ  | 9  | XME  | 36 |      |    |
| XLK  | 10 | VIG  | 37 |      |    |
| XLC  | 11 | PFF  | 38 |      |    |
| HACK | 12 | EFA  | 39 |      |    |
| FINX | 13 | IEMG | 40 |      |    |
| IPAY | 14 | HYG  | 41 |      |    |
| REMX | 15 | RSP  | 42 |      |    |
| SPY  | 16 | IBB  | 43 |      |    |
| XLP  | 17 | XBI  | 44 |      |    |
| IHF  | 18 | XLU  | 45 |      |    |
| GDX  | 19 | XLRE | 46 |      |    |
| GLD  | 20 | IYR  | 47 |      |    |
| SLV  | 21 | FCG  | 48 |      |    |
| AGG  | 22 | XLF  | 49 |      |    |
| LQD  | 23 | KIE  | 50 |      |    |
| TLT  | 24 | XAR  | 51 |      |    |
| MTUM | 25 | KBE  | 52 |      |    |
| XLV  | 26 | KRE  | 53 |      |    |
| IHI  | 27 | REM  | 54 |      |    |
|      |    |      |    |      |    |