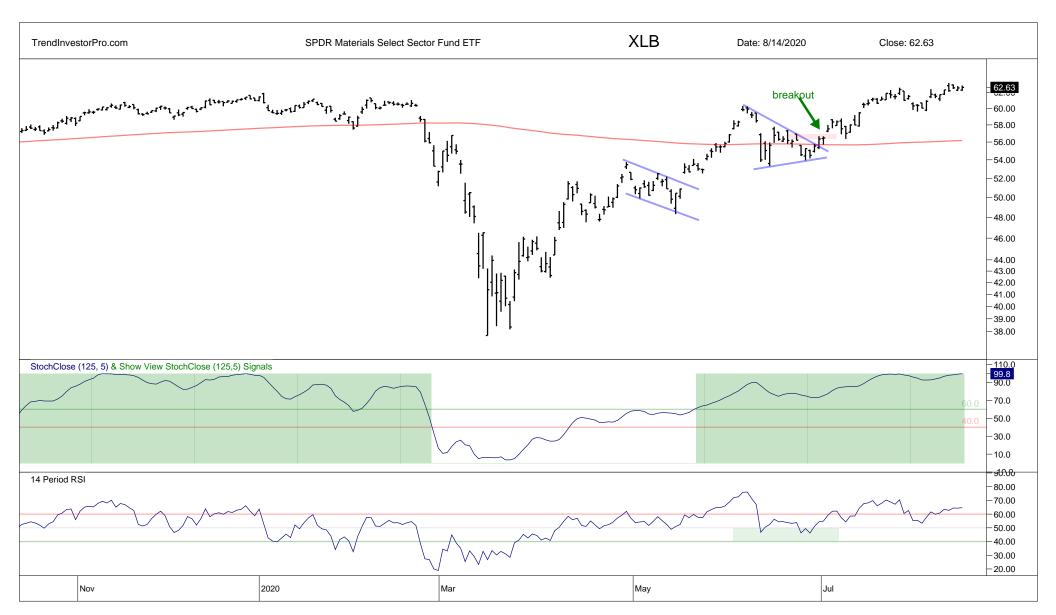

## TrendInvestorPro.com Weekend ChartBook

Saturday, 15 August 2020

Arthur Hill, CMT