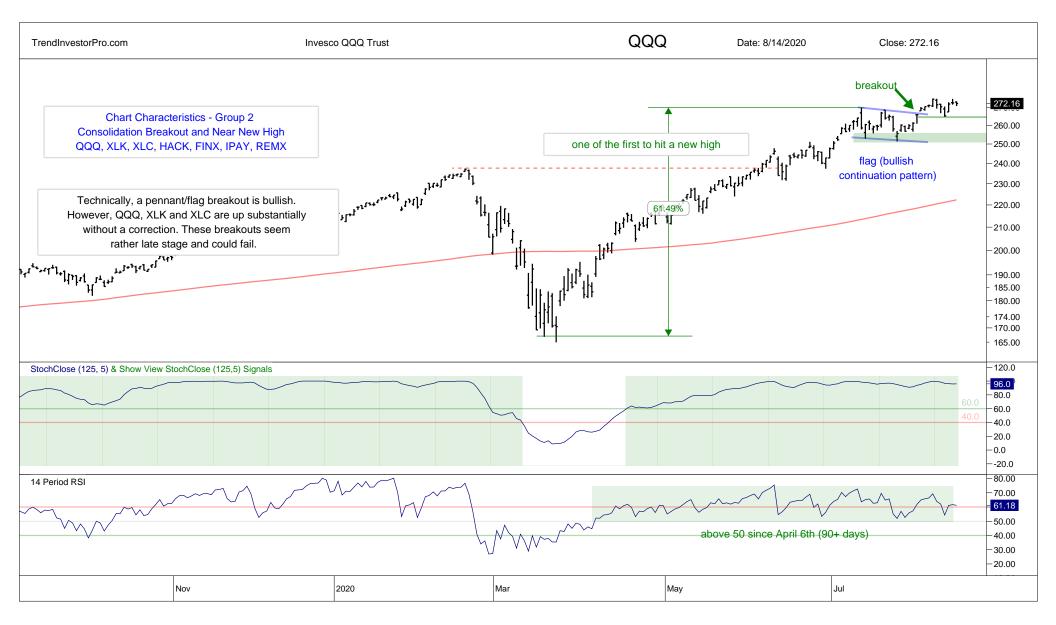

## TrendInvestorPro.com Weekend ChartBook

Saturday, 15 August 2020

Arthur Hill, CMT