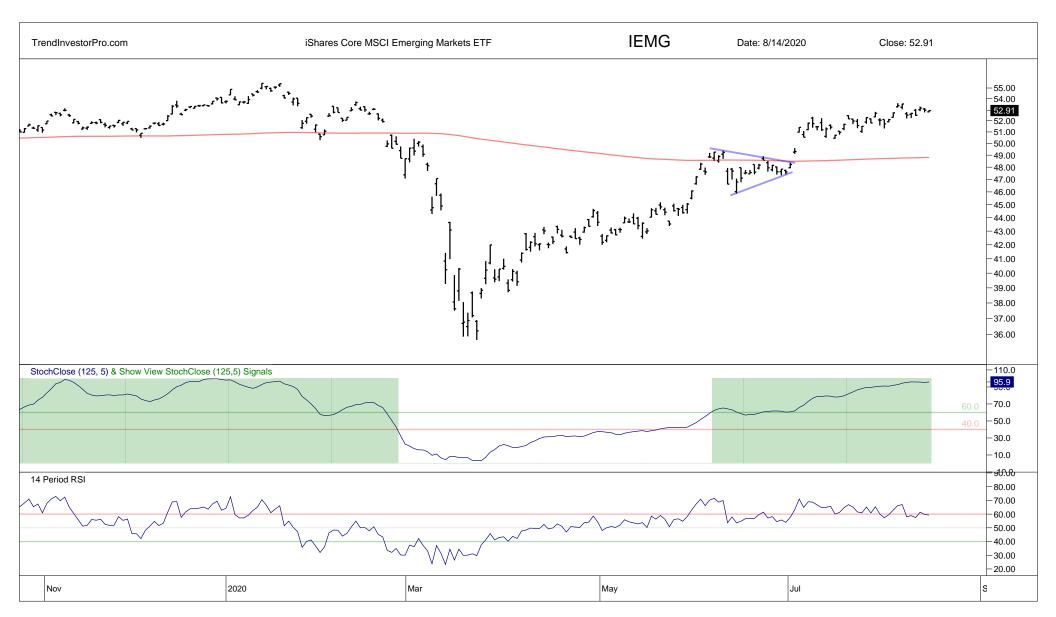

## Contents

| XLY  | 1  | IGV  | 28 | XES  | 55 |
|------|----|------|----|------|----|
| XLB  | 2  | FDN  | 29 | XOP  | 56 |
| BOTZ | 3  | SKYY | 30 | AMLP | 57 |
| SOXX | 4  | MDY  | 31 | XLE  | 58 |
| ITB  | 5  | IWM  | 32 | MJ   | 59 |
| XHB  | 6  | IJR  | 33 | DXY  | 60 |
| XRT  | 7  | USMV | 34 |      |    |
| TAN  | 8  | XLI  | 35 |      |    |
| QQQ  | 9  | XME  | 36 |      |    |
| XLK  | 10 | VIG  | 37 |      |    |
| XLC  | 11 | PFF  | 38 |      |    |
| HACK | 12 | EFA  | 39 |      |    |
| FINX | 13 | IEMG | 40 |      |    |
| IPAY | 14 | HYG  | 41 |      |    |
| REMX | 15 | RSP  | 42 |      |    |
| SPY  | 16 | IBB  | 43 |      |    |
| XLP  | 17 | XBI  | 44 |      |    |
| IHF  | 18 | XLU  | 45 |      |    |
| GDX  | 19 | XLRE | 46 |      |    |
| GLD  | 20 | IYR  | 47 |      |    |
| SLV  | 21 | FCG  | 48 |      |    |
| AGG  | 22 | XLF  | 49 |      |    |
| LQD  | 23 | KIE  | 50 |      |    |
| TLT  | 24 | XAR  | 51 |      |    |
| MTUM | 25 | KBE  | 52 |      |    |
| XLV  | 26 | KRE  | 53 |      |    |
| IHI  | 27 | REM  | 54 |      |    |
|      |    |      |    |      |    |