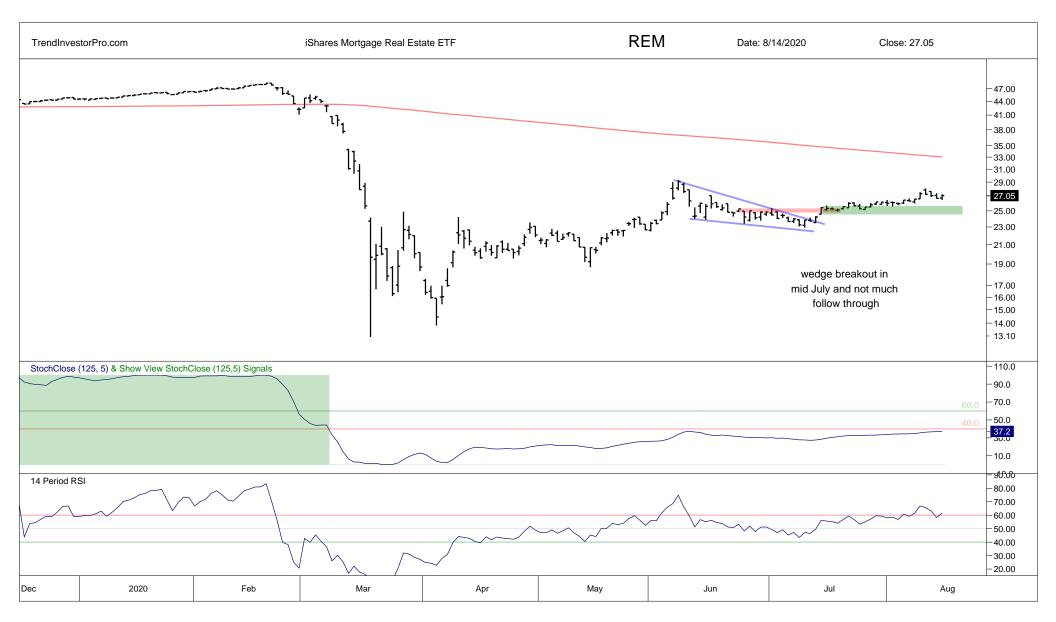

## Contents

| XLY  | 1  | IGV  | 28 | XES  | 55 |
|------|----|------|----|------|----|
| XLB  | 2  | FDN  | 29 | XOP  | 56 |
| BOTZ | 3  | SKYY | 30 | AMLP | 57 |
| SOXX | 4  | MDY  | 31 | XLE  | 58 |
| ITB  | 5  | IWM  | 32 | MJ   | 59 |
| XHB  | 6  | IJR  | 33 | DXY  | 60 |
| XRT  | 7  | USMV | 34 |      |    |
| TAN  | 8  | XLI  | 35 |      |    |
| QQQ  | 9  | XME  | 36 |      |    |
| XLK  | 10 | VIG  | 37 |      |    |
| XLC  | 11 | PFF  | 38 |      |    |
| HACK | 12 | EFA  | 39 |      |    |
| FINX | 13 | IEMG | 40 |      |    |
| IPAY | 14 | HYG  | 41 |      |    |
| REMX | 15 | RSP  | 42 |      |    |
| SPY  | 16 | IBB  | 43 |      |    |
| XLP  | 17 | XBI  | 44 |      |    |
| IHF  | 18 | XLU  | 45 |      |    |
| GDX  | 19 | XLRE | 46 |      |    |
| GLD  | 20 | IYR  | 47 |      |    |
| SLV  | 21 | FCG  | 48 |      |    |
| AGG  | 22 | XLF  | 49 |      |    |
| LQD  | 23 | KIE  | 50 |      |    |
| TLT  | 24 | XAR  | 51 |      |    |
| MTUM | 25 | KBE  | 52 |      |    |
| XLV  | 26 | KRE  | 53 |      |    |
| IHI  | 27 | REM  | 54 |      |    |
|      |    |      |    |      |    |