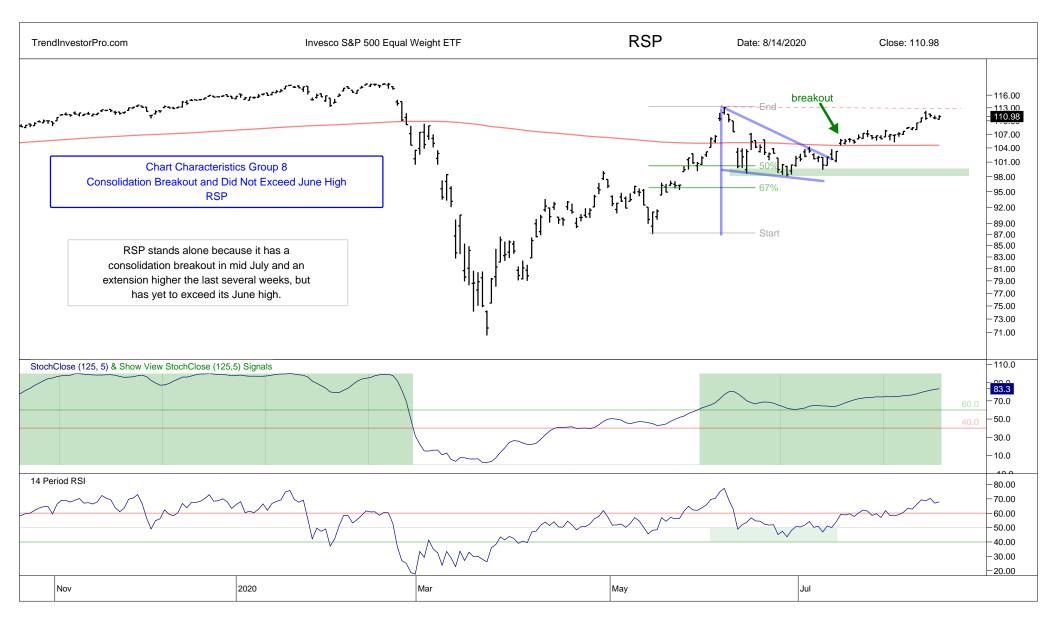

## TrendInvestorPro.com Weekend ChartBook

Saturday, 15 August 2020

Arthur Hill, CMT