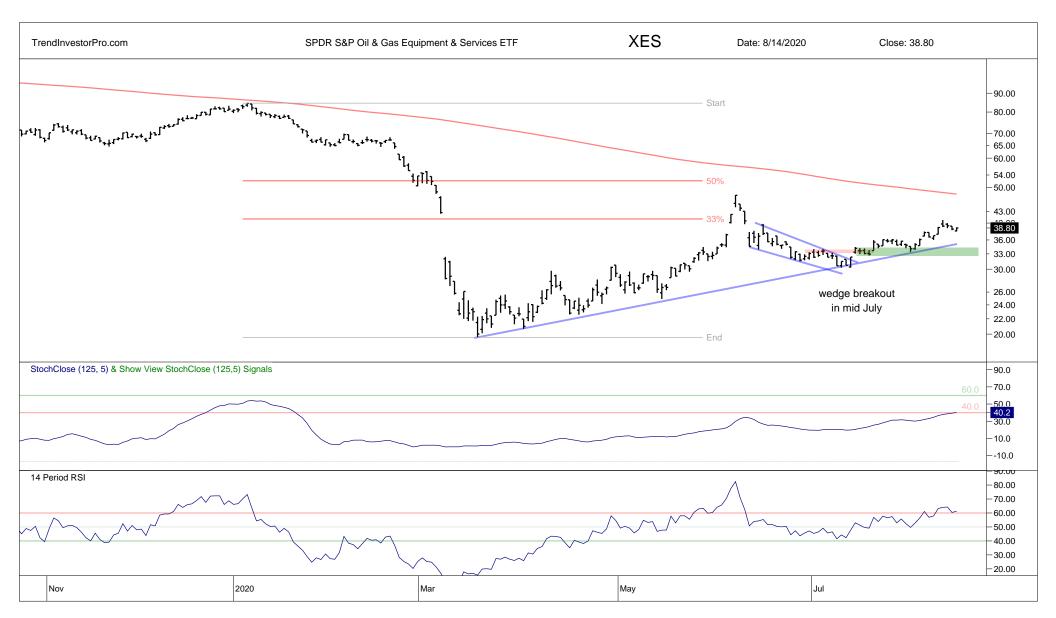

## Contents

| XLY  | 1  | IGV  | 28 | XES  | 55 |
|------|----|------|----|------|----|
| XLB  | 2  | FDN  | 29 | XOP  | 56 |
| BOTZ | 3  | SKYY | 30 | AMLP | 57 |
| SOXX | 4  | MDY  | 31 | XLE  | 58 |
| ITB  | 5  | IWM  | 32 | MJ   | 59 |
| XHB  | 6  | IJR  | 33 | DXY  | 60 |
| XRT  | 7  | USMV | 34 |      |    |
| TAN  | 8  | XLI  | 35 |      |    |
| QQQ  | 9  | XME  | 36 |      |    |
| XLK  | 10 | VIG  | 37 |      |    |
| XLC  | 11 | PFF  | 38 |      |    |
| HACK | 12 | EFA  | 39 |      |    |
| FINX | 13 | IEMG | 40 |      |    |
| IPAY | 14 | HYG  | 41 |      |    |
| REMX | 15 | RSP  | 42 |      |    |
| SPY  | 16 | IBB  | 43 |      |    |
| XLP  | 17 | XBI  | 44 |      |    |
| IHF  | 18 | XLU  | 45 |      |    |
| GDX  | 19 | XLRE | 46 |      |    |
| GLD  | 20 | IYR  | 47 |      |    |
| SLV  | 21 | FCG  | 48 |      |    |
| AGG  | 22 | XLF  | 49 |      |    |
| LQD  | 23 | KIE  | 50 |      |    |
| TLT  | 24 | XAR  | 51 |      |    |
| MTUM | 25 | KBE  | 52 |      |    |
| XLV  | 26 | KRE  | 53 |      |    |
| IHI  | 27 | REM  | 54 |      |    |
|      |    |      |    |      |    |