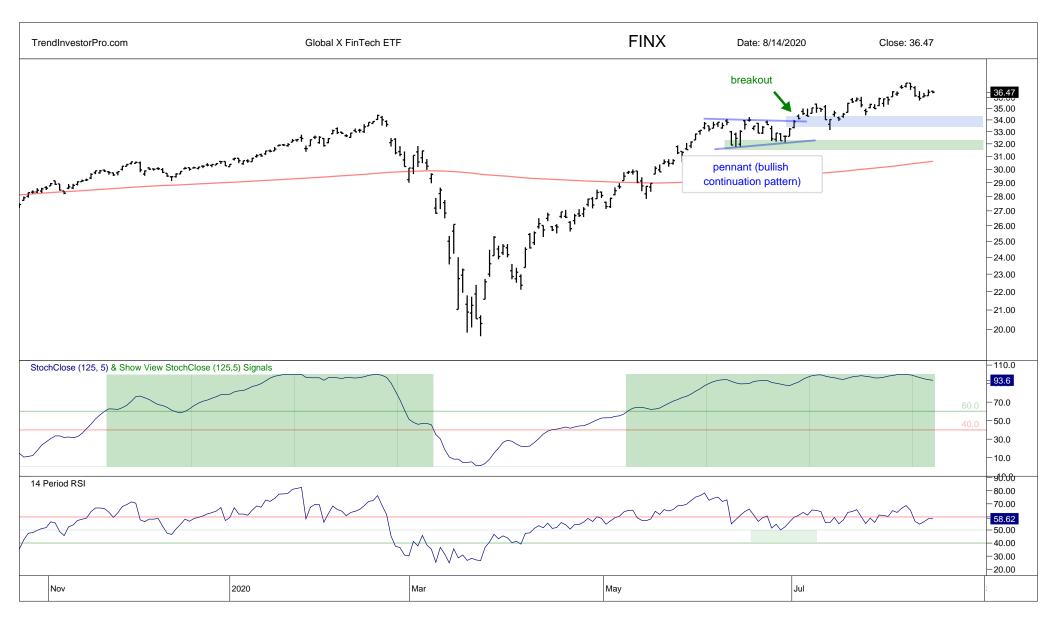

## Contents

| XLY  | 1  | IGV  | 28 | XES  | 55 |
|------|----|------|----|------|----|
| XLB  | 2  | FDN  | 29 | XOP  | 56 |
| BOTZ | 3  | SKYY | 30 | AMLP | 57 |
| SOXX | 4  | MDY  | 31 | XLE  | 58 |
| ITB  | 5  | IWM  | 32 | MJ   | 59 |
| XHB  | 6  | IJR  | 33 | DXY  | 60 |
| XRT  | 7  | USMV | 34 |      |    |
| TAN  | 8  | XLI  | 35 |      |    |
| QQQ  | 9  | XME  | 36 |      |    |
| XLK  | 10 | VIG  | 37 |      |    |
| XLC  | 11 | PFF  | 38 |      |    |
| HACK | 12 | EFA  | 39 |      |    |
| FINX | 13 | IEMG | 40 |      |    |
| IPAY | 14 | HYG  | 41 |      |    |
| REMX | 15 | RSP  | 42 |      |    |
| SPY  | 16 | IBB  | 43 |      |    |
| XLP  | 17 | XBI  | 44 |      |    |
| IHF  | 18 | XLU  | 45 |      |    |
| GDX  | 19 | XLRE | 46 |      |    |
| GLD  | 20 | IYR  | 47 |      |    |
| SLV  | 21 | FCG  | 48 |      |    |
| AGG  | 22 | XLF  | 49 |      |    |
| LQD  | 23 | KIE  | 50 |      |    |
| TLT  | 24 | XAR  | 51 |      |    |
| MTUM | 25 | KBE  | 52 |      |    |
| XLV  | 26 | KRE  | 53 |      |    |
| IHI  | 27 | REM  | 54 |      |    |
|      |    |      |    |      |    |