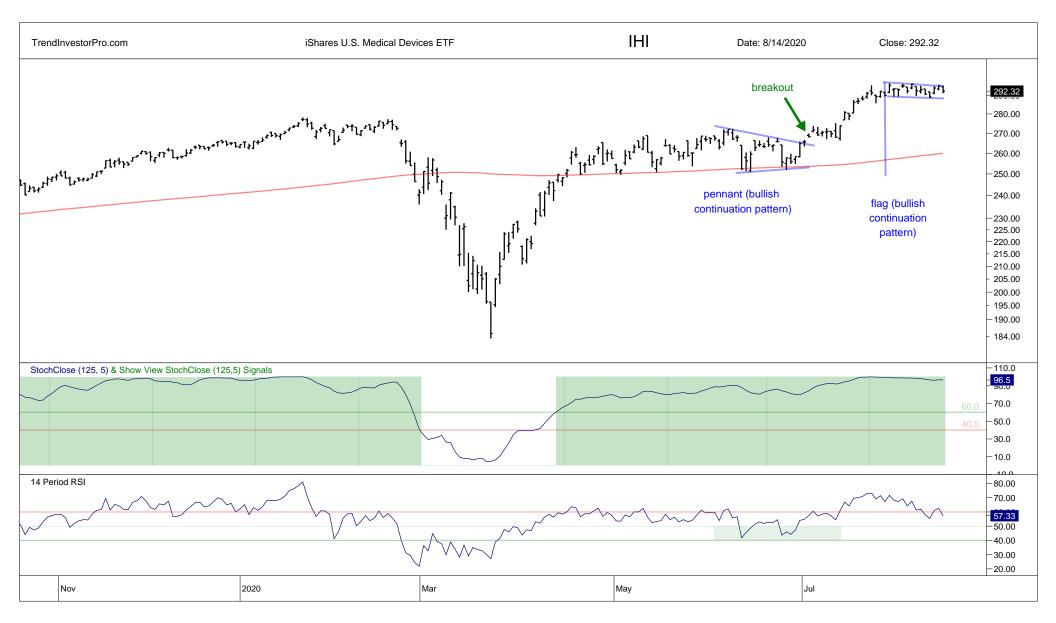

## TrendInvestorPro.com Weekend ChartBook

Saturday, 15 August 2020

Arthur Hill, CMT