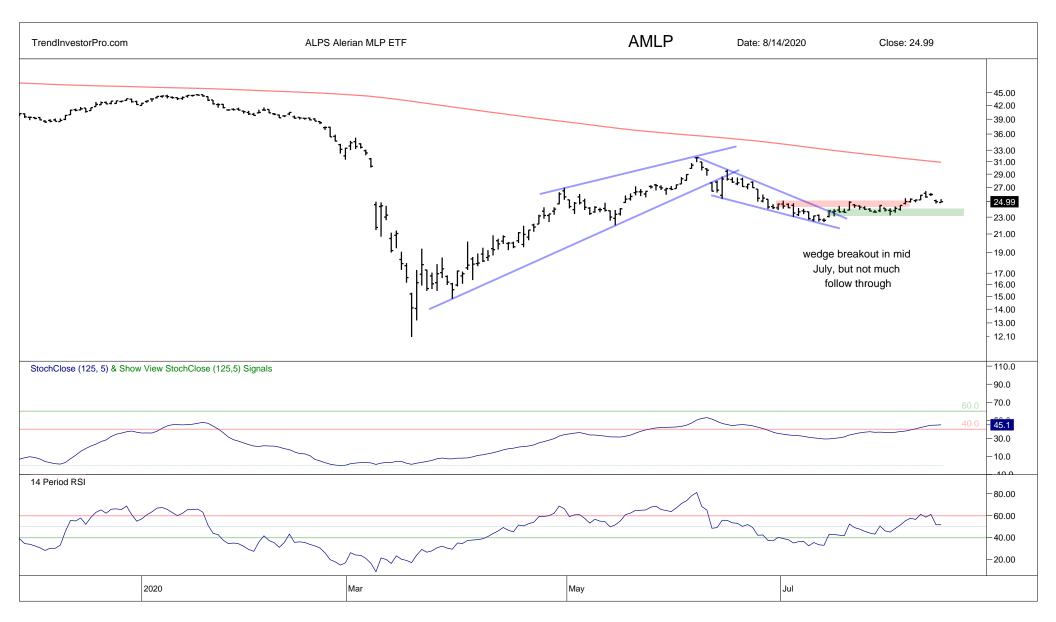

## Contents

| XLY  | 1  | IGV  | 28 | XES  | 55 |
|------|----|------|----|------|----|
| XLB  | 2  | FDN  | 29 | XOP  | 56 |
| BOTZ | 3  | SKYY | 30 | AMLP | 57 |
| SOXX | 4  | MDY  | 31 | XLE  | 58 |
| ITB  | 5  | IWM  | 32 | MJ   | 59 |
| XHB  | 6  | IJR  | 33 | DXY  | 60 |
| XRT  | 7  | USMV | 34 |      |    |
| TAN  | 8  | XLI  | 35 |      |    |
| QQQ  | 9  | XME  | 36 |      |    |
| XLK  | 10 | VIG  | 37 |      |    |
| XLC  | 11 | PFF  | 38 |      |    |
| HACK | 12 | EFA  | 39 |      |    |
| FINX | 13 | IEMG | 40 |      |    |
| IPAY | 14 | HYG  | 41 |      |    |
| REMX | 15 | RSP  | 42 |      |    |
| SPY  | 16 | IBB  | 43 |      |    |
| XLP  | 17 | XBI  | 44 |      |    |
| IHF  | 18 | XLU  | 45 |      |    |
| GDX  | 19 | XLRE | 46 |      |    |
| GLD  | 20 | IYR  | 47 |      |    |
| SLV  | 21 | FCG  | 48 |      |    |
| AGG  | 22 | XLF  | 49 |      |    |
| LQD  | 23 | KIE  | 50 |      |    |
| TLT  | 24 | XAR  | 51 |      |    |
| MTUM | 25 | KBE  | 52 |      |    |
| XLV  | 26 | KRE  | 53 |      |    |
| IHI  | 27 | REM  | 54 |      |    |
|      |    |      |    |      |    |